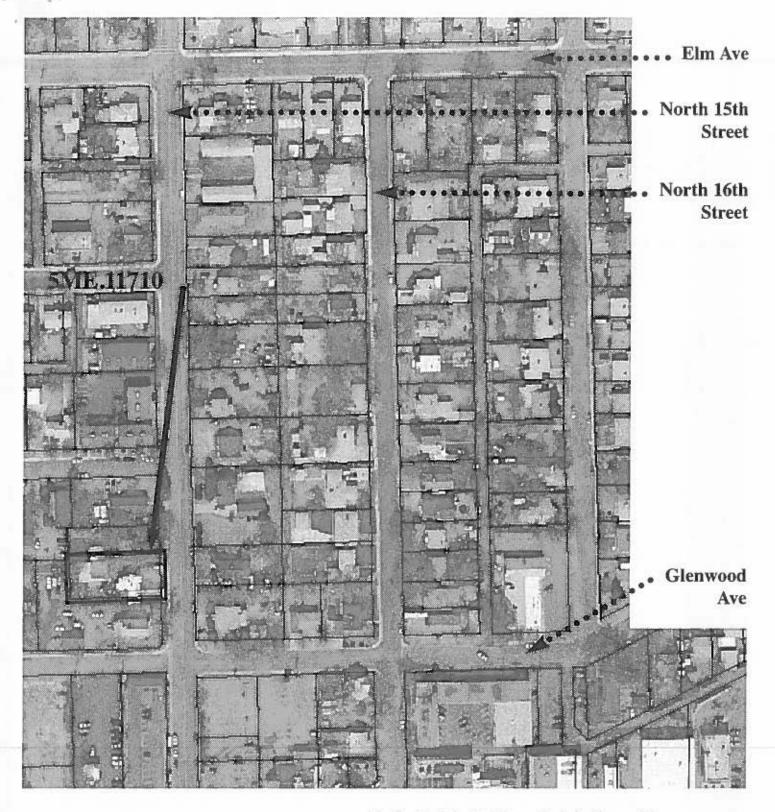

2945-123-00-062

OAHP1403

OFFICE USE ONLY

| Office of Archaeology and Historic Preservation 1300 Broadway Denver, CO 80203  Historic Building Inventory Record |                           | Eligible for National Register:                                                                                                                                             |                                                                                                                                                                                                                        |  |
|--------------------------------------------------------------------------------------------------------------------|---------------------------|-----------------------------------------------------------------------------------------------------------------------------------------------------------------------------|------------------------------------------------------------------------------------------------------------------------------------------------------------------------------------------------------------------------|--|
| project name                                                                                                       | Mesa                      | Grand June                                                                                                                                                                  | state ID no. 5ME 11710 temporary no.                                                                                                                                                                                   |  |
| current building name Wagner Re                                                                                    |                           | owner Helen G. Wagner etalling 1215 N. 15th Street Grand Junction CO 81501  township   5 range   W section   2 . 5W 4. 4  USGS quad name Grand Junction   962 yr. X 75' 15' |                                                                                                                                                                                                                        |  |
| 1215 N. 15th St                                                                                                    |                           |                                                                                                                                                                             |                                                                                                                                                                                                                        |  |
| Grand Junction                                                                                                     | CO 81501                  |                                                                                                                                                                             |                                                                                                                                                                                                                        |  |
| historic name                                                                                                      |                           |                                                                                                                                                                             |                                                                                                                                                                                                                        |  |
| district name                                                                                                      |                           | block lot(                                                                                                                                                                  |                                                                                                                                                                                                                        |  |
| film roll<br>by no.                                                                                                | negative nos.             | location of negatives                                                                                                                                                       | date of constructionestimate1940actual                                                                                                                                                                                 |  |
| style                                                                                                              |                           | stories                                                                                                                                                                     | mesa Co Assessor  tuse  Peridential present  Residential historic  condition  excellent X good  fair deteriorating  extent of alterations  minor X moderate major  describe:  Addition on South side  X original moved |  |
| Fanch                                                                                                              | •                         | w/ basement                                                                                                                                                                 |                                                                                                                                                                                                                        |  |
| materials  Brick                                                                                                   |                           | square footage                                                                                                                                                              | National Register Eligibility  Individual: yes no                                                                                                                                                                      |  |
| Small masonry frame small unfinished bas                                                                           | I story stri<br>sement. F | icture w/                                                                                                                                                                   | Contributing to district: yes no                                                                                                                                                                                       |  |
| w/ rolled composite<br>Brick exterior.                                                                             | roofing mat               | enal.                                                                                                                                                                       | local landmark designation  name date                                                                                                                                                                                  |  |
| Additional pages                                                                                                   | · · · · · ·               | *                                                                                                                                                                           | associated buildings? yes type  (1 cwag e  if inventoried, list ID nos.                                                                                                                                                |  |