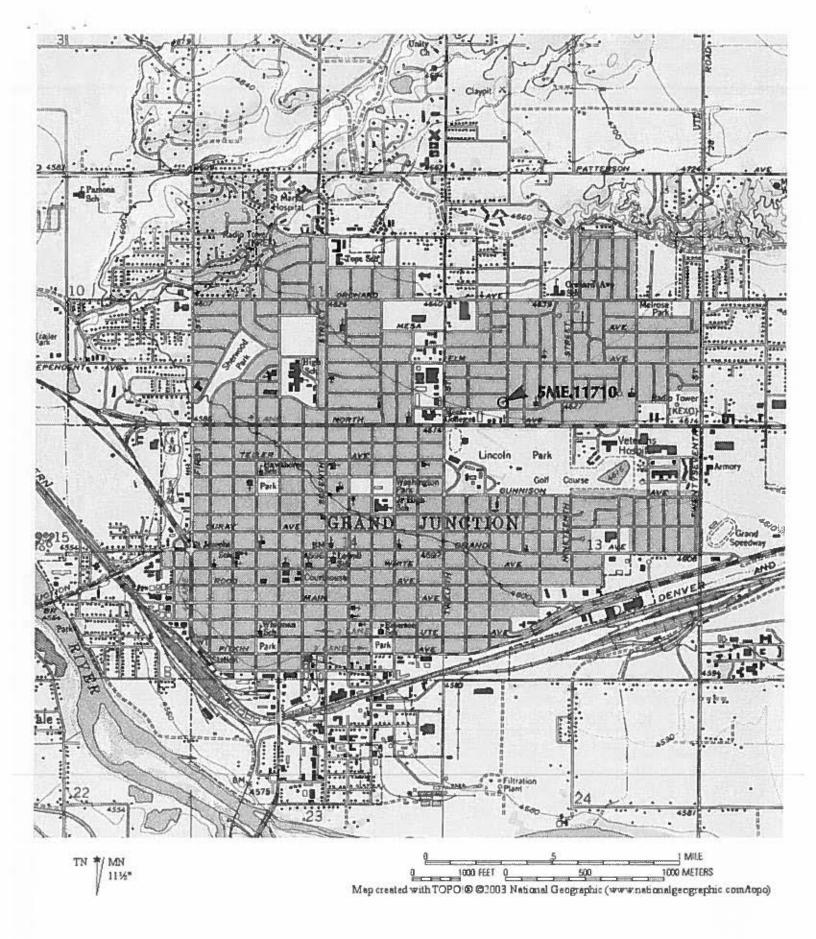

2945-123-00-062

OAHP1403

OFFICE USE ONLY

| Office of Archaeology and Historic Preservation 1300 Broadway Denver, CO 80203  Historic Building Inventory Record |                           | Eligible for National Register:                                                                                                                                             |                                                                                                                                                                                                                        |  |
|--------------------------------------------------------------------------------------------------------------------|---------------------------|-----------------------------------------------------------------------------------------------------------------------------------------------------------------------------|------------------------------------------------------------------------------------------------------------------------------------------------------------------------------------------------------------------------|--|
| project name                                                                                                       | Mesa                      | Grand June                                                                                                                                                                  | state ID no. 5ME 11710 temporary no.                                                                                                                                                                                   |  |
| current building name Wagner Re                                                                                    |                           | owner Helen G. Wagner etalling 1215 N. 15th Street Grand Junction CO 81501  township   5 range   W section   2 . 5W 4. 4  USGS quad name Grand Junction   962 yr. X 75' 15' |                                                                                                                                                                                                                        |  |
| 1215 N. 15th St                                                                                                    |                           |                                                                                                                                                                             |                                                                                                                                                                                                                        |  |
| Grand Junction                                                                                                     | CO 81501                  |                                                                                                                                                                             |                                                                                                                                                                                                                        |  |
| historic name                                                                                                      |                           |                                                                                                                                                                             |                                                                                                                                                                                                                        |  |
| district name                                                                                                      |                           | block lot(                                                                                                                                                                  |                                                                                                                                                                                                                        |  |
| film roll<br>by no.                                                                                                | negative nos.             | location of negatives                                                                                                                                                       | date of constructionestimate1940actual                                                                                                                                                                                 |  |
| style                                                                                                              |                           | stories                                                                                                                                                                     | mesa Co Assessor  tuse  Peridential present  Residential historic  condition  excellent X good  fair deteriorating  extent of alterations  minor X moderate major  describe:  Addition on South side  X original moved |  |
| Fanch                                                                                                              | •                         | w/ basement                                                                                                                                                                 |                                                                                                                                                                                                                        |  |
| materials  Brick                                                                                                   |                           | square footage                                                                                                                                                              | National Register Eligibility  Individual: yes no                                                                                                                                                                      |  |
| Small masonry frame small unfinished bas                                                                           | I story stri<br>sement. F | icture w/                                                                                                                                                                   | Contributing to district: yes no                                                                                                                                                                                       |  |
| w/ rolled composite<br>Brick exterior.                                                                             | roofing mat               | enal.                                                                                                                                                                       | local landmark designation  name date                                                                                                                                                                                  |  |
| Additional pages                                                                                                   | · · · · · ·               | *                                                                                                                                                                           | associated buildings? yes type  (1 cwag e  if inventoried, list ID nos.                                                                                                                                                |  |