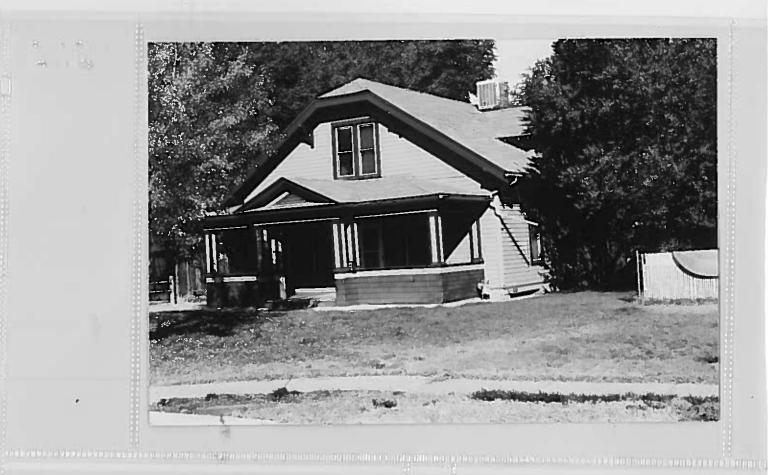

#### Architectural Inventory Form (page 2 of 4)

|     | 21.           | . General architectural description: This is a substantial wood frame house on a concrete  |  |  |
|-----|---------------|--------------------------------------------------------------------------------------------|--|--|
|     |               | foundation. The main volume is a front gable form with a clipped gable end. Large          |  |  |
|     |               | clipped gable dormers are located on the sides and are symmetrical across the ridge.       |  |  |
|     |               | The main façade has a hipped roof porch with a central projecting gable applied to the     |  |  |
|     |               | front. The roof is supported by square posts, one at each corner, two at the projecting    |  |  |
|     |               | gable section and pilasters on the main wall. All the columns sit on a low wall which runs |  |  |
|     |               | around the porch and is open in the center. They support a shallow entablature just        |  |  |
|     |               | under the eave. The eave line of the porch roof is continuous and the projecting gable     |  |  |
|     |               | has a siding-filled pediment. The entry door is centered on the main wall, it has a large  |  |  |
|     |               | double hung to each side. A pair of vertically proportioned double hung windows are        |  |  |
|     |               | located on the upper level in the center of the wall. The main roof has a deep             |  |  |
|     |               | bargeboard which is supported by brackets and has exposed rafter tails along its eave.     |  |  |
|     |               | Vertically proportioned double hung windows are located on the side walls and in the       |  |  |
|     |               | dormers. A small addition extends off the rear, on the west side.                          |  |  |
|     | 22.           | Architectural style/building type: <u>Craftsman</u>                                        |  |  |
|     | 23.           | Landscaping or special setting features: The house sits on a larger lot well back from the |  |  |
|     |               | street, it has a number of large trees and shrubs at the house, but the front is           |  |  |
|     |               | predominantly lawn.                                                                        |  |  |
|     | 24.           | Associated buildings, features, or objects: none seen                                      |  |  |
|     |               |                                                                                            |  |  |
| IV. |               | chitectural History                                                                        |  |  |
|     | 25.           | Date of Construction: Estimate: 1910 Actual:                                               |  |  |
|     |               | Source of information: Mesa County Assessors Office                                        |  |  |
|     | 26.           | Architect: unknown                                                                         |  |  |
|     |               | Source of information:                                                                     |  |  |
|     | 27.           | Builder/Contractor: unknown                                                                |  |  |
|     |               | Source of information:                                                                     |  |  |
|     | 28.           | Original owner: unknown                                                                    |  |  |
|     |               | Source of information:                                                                     |  |  |
|     | 29.           | Construction history (include description and dates of major additions, alterations, or    |  |  |
|     |               | demolitions): Possible window replacement, (actual are obscured by                         |  |  |
|     |               | storms), addition at rear; dates unknown.                                                  |  |  |
|     | 30.           | Original location X Moved Date of move(s):                                                 |  |  |
| v   | u:-           | storical Associations                                                                      |  |  |
| ٧.  |               | Original use(s): Domestic, Single Dwelling                                                 |  |  |
|     |               | Intermediate use(s):                                                                       |  |  |
|     | <del></del> • | ····                                                                                       |  |  |