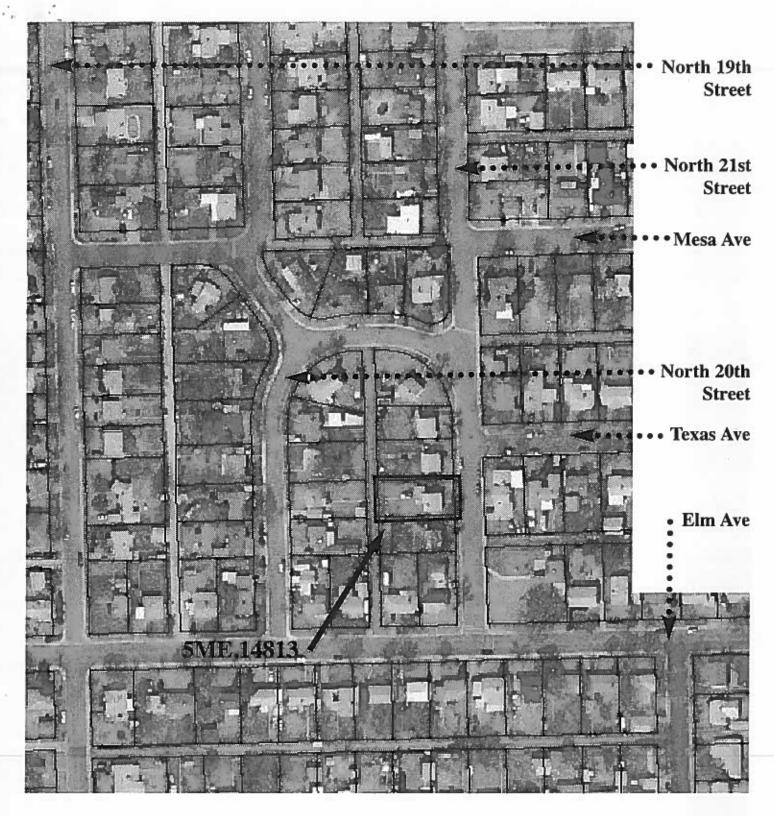

|      |                                                                                            | 1 of 4                                                                             |                      | Noncontributing to eligible NR District |  |
|------|--------------------------------------------------------------------------------------------|------------------------------------------------------------------------------------|----------------------|-----------------------------------------|--|
| 1. 1 | den                                                                                        | tification                                                                         | ···                  |                                         |  |
|      | 1.                                                                                         | Resource number:                                                                   | 5ME.14813            |                                         |  |
|      | 2.                                                                                         | Temporary resource number:_                                                        | 1535.TWFS            |                                         |  |
|      | 3.                                                                                         | County:                                                                            | Mesa                 |                                         |  |
|      | 4.                                                                                         | City:                                                                              | Grand Junct          | ion                                     |  |
|      | 5.                                                                                         | Historic building name:                                                            | n/a                  |                                         |  |
|      | 6.                                                                                         | Current building name:                                                             | n/a                  |                                         |  |
|      | 7.                                                                                         | Building address:                                                                  | 1535 N. 21st         | Street                                  |  |
|      | 8.                                                                                         | Owner name and address:                                                            | Louis J Cisn         | eros                                    |  |
|      | _                                                                                          |                                                                                    | 1535 N 21st          | St Grand Junction, CO 81501-6629        |  |
|      |                                                                                            |                                                                                    |                      |                                         |  |
| II.  | Ged                                                                                        | ographic Information                                                               |                      |                                         |  |
|      | 9.                                                                                         | P.M. <u>Ute Principal Meridian</u>                                                 | Township             | o_1_South Range_1_West                  |  |
|      |                                                                                            | _SE_1/4 of_SW_1/4 of_NW_1/                                                         | 4 of <u>SE</u> 1/4 o | f section_12                            |  |
|      | 10. UTM reference                                                                          |                                                                                    |                      |                                         |  |
|      | Zone 1 2; 7 1 2 6 9 8 mE 4 3 2 8 7 1 3 mN                                                  |                                                                                    |                      |                                         |  |
|      | 11. USGS quad name: Grand Junction Quadrangle                                              |                                                                                    |                      |                                         |  |
|      | Year: 1962 rev.1973 Map scale: 7.5' X 15' Attach photo copy of appropriate map section     |                                                                                    |                      |                                         |  |
|      | 12. Lot(s): Block: _2                                                                      |                                                                                    |                      |                                         |  |
|      | Addition: Delmar Pk & Hickman Year of Addition: 1950                                       |                                                                                    |                      | Year of Addition: 1950                  |  |
|      | 13. Boundary Description and Justification: Legal description of the site is: Lot 11 Blk 2 |                                                                                    |                      |                                         |  |
|      | Delmar Park Refile                                                                         |                                                                                    |                      |                                         |  |
|      | Assessors Office Parcel ID # 2945-124-13-008                                               |                                                                                    |                      |                                         |  |
|      | This description was chosen as the most specific and customary description of the sit      |                                                                                    |                      |                                         |  |
| []]. | Arc                                                                                        | chitectural Description                                                            |                      |                                         |  |
|      |                                                                                            | Building plan (footprint, shape)                                                   | Rectangula           | r Plan                                  |  |
|      | 15.                                                                                        | Dimensions in feet: Length 24                                                      | •                    |                                         |  |
|      | 16.                                                                                        | Number of stories: 1                                                               |                      |                                         |  |
|      | 17.                                                                                        | 7. Primary external wall material(s) (enter no more than two): Brick, Wood Shingle |                      |                                         |  |
|      | 18.                                                                                        | Roof configuration: (enter no m                                                    | ore than one):       | Side Gabled Roof                        |  |
|      | 19.                                                                                        | 19. Primary external roof material (enter no more than one): Asphalt Roof          |                      |                                         |  |
|      | 20.                                                                                        | 20. Special features (enter all that apply): none                                  |                      |                                         |  |