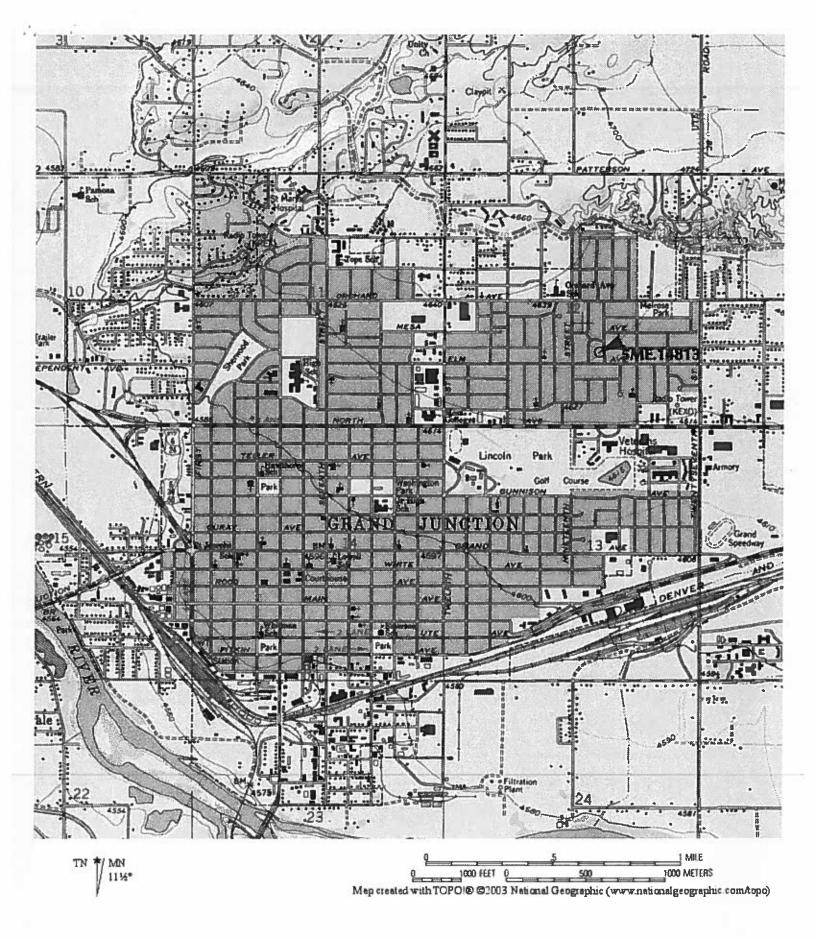

|      |                                                                                            | 1 of 4                                                                             |                      | Noncontributing to eligible NR District |  |
|------|--------------------------------------------------------------------------------------------|------------------------------------------------------------------------------------|----------------------|-----------------------------------------|--|
| 1. 1 | den                                                                                        | tification                                                                         | ···                  |                                         |  |
|      | 1.                                                                                         | Resource number:                                                                   | 5ME.14813            |                                         |  |
|      | 2.                                                                                         | Temporary resource number:_                                                        | 1535.TWFS            |                                         |  |
|      | 3.                                                                                         | County:                                                                            | Mesa                 |                                         |  |
|      | 4.                                                                                         | City:                                                                              | Grand Junct          | ion                                     |  |
|      | 5.                                                                                         | Historic building name:                                                            | n/a                  |                                         |  |
|      | 6.                                                                                         | Current building name:                                                             | n/a                  |                                         |  |
|      | 7.                                                                                         | Building address:                                                                  | 1535 N. 21st         | Street                                  |  |
|      | 8.                                                                                         | Owner name and address:                                                            | Louis J Cisn         | eros                                    |  |
|      | _                                                                                          |                                                                                    | 1535 N 21st          | St Grand Junction, CO 81501-6629        |  |
|      |                                                                                            |                                                                                    |                      |                                         |  |
| II.  | Ged                                                                                        | ographic Information                                                               |                      |                                         |  |
|      | 9.                                                                                         | P.M. <u>Ute Principal Meridian</u>                                                 | Township             | o_1_South Range_1_West                  |  |
|      |                                                                                            | _SE_1/4 of_SW_1/4 of_NW_1/                                                         | 4 of <u>SE</u> 1/4 o | f section_12                            |  |
|      | 10. UTM reference                                                                          |                                                                                    |                      |                                         |  |
|      | Zone 1 2; 7 1 2 6 9 8 mE 4 3 2 8 7 1 3 mN                                                  |                                                                                    |                      |                                         |  |
|      | 11. USGS quad name: Grand Junction Quadrangle                                              |                                                                                    |                      |                                         |  |
|      | Year: 1962 rev.1973 Map scale: 7.5' X 15' Attach photo copy of appropriate map section     |                                                                                    |                      |                                         |  |
|      | 12. Lot(s): Block: _2                                                                      |                                                                                    |                      |                                         |  |
|      | Addition: Delmar Pk & Hickman Year of Addition: 1950                                       |                                                                                    |                      | Year of Addition: 1950                  |  |
|      | 13. Boundary Description and Justification: Legal description of the site is: Lot 11 Blk 2 |                                                                                    |                      |                                         |  |
|      | Delmar Park Refile                                                                         |                                                                                    |                      |                                         |  |
|      | Assessors Office Parcel ID # 2945-124-13-008                                               |                                                                                    |                      |                                         |  |
|      | This description was chosen as the most specific and customary description of the sit      |                                                                                    |                      |                                         |  |
| []]. | Arc                                                                                        | chitectural Description                                                            |                      |                                         |  |
|      |                                                                                            | Building plan (footprint, shape)                                                   | Rectangula           | r Plan                                  |  |
|      | 15.                                                                                        | Dimensions in feet: Length 24                                                      | •                    |                                         |  |
|      | 16.                                                                                        | Number of stories: 1                                                               |                      |                                         |  |
|      | 17.                                                                                        | 7. Primary external wall material(s) (enter no more than two): Brick, Wood Shingle |                      |                                         |  |
|      | 18.                                                                                        | Roof configuration: (enter no m                                                    | ore than one):       | Side Gabled Roof                        |  |
|      | 19.                                                                                        | 19. Primary external roof material (enter no more than one): Asphalt Roof          |                      |                                         |  |
|      | 20.                                                                                        | 20. Special features (enter all that apply): none                                  |                      |                                         |  |