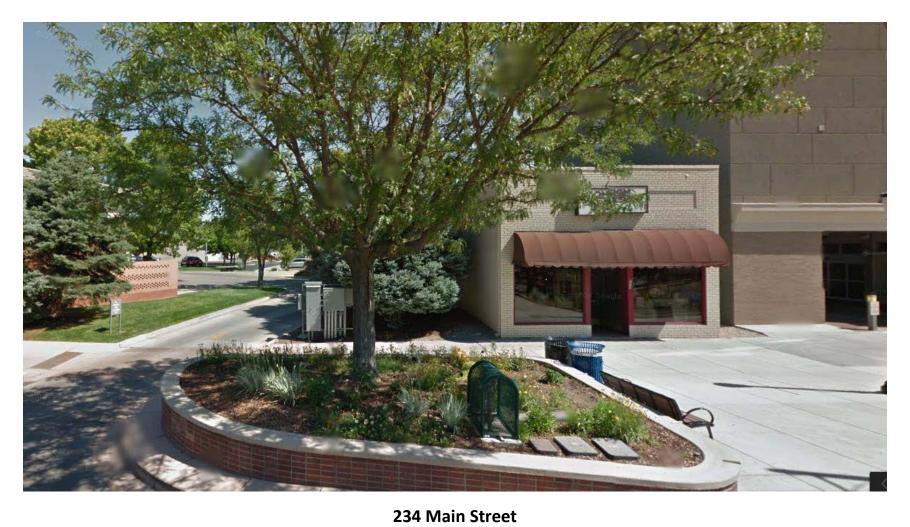

references (be specific) 1981 Historic Survey of City Mesa County Assessor's Records

affiliation: Winter & Company surveyed by: Marty Alexandroff July, 1994 date:

Current Google Street View
July 2012