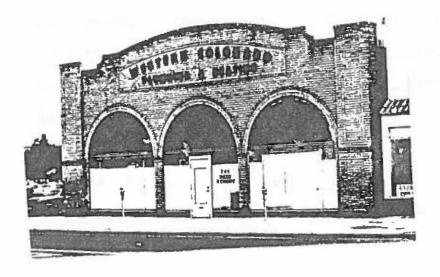

historic: commercial

condition: \_\_\_\_ good \_\_\_\_\_fair \_\_\_\_deteriorating

| extent of alterations:minor _Xmoderatemajor                                                                                                                                                                                                                                                                                                                                                                                                                                                                                            |
|----------------------------------------------------------------------------------------------------------------------------------------------------------------------------------------------------------------------------------------------------------------------------------------------------------------------------------------------------------------------------------------------------------------------------------------------------------------------------------------------------------------------------------------|
| describe: new display windows                                                                                                                                                                                                                                                                                                                                                                                                                                                                                                          |
| style: commercial                                                                                                                                                                                                                                                                                                                                                                                                                                                                                                                      |
| stories: 1                                                                                                                                                                                                                                                                                                                                                                                                                                                                                                                             |
| _x_originalmoved date(s) of move:                                                                                                                                                                                                                                                                                                                                                                                                                                                                                                      |
| materials: brick                                                                                                                                                                                                                                                                                                                                                                                                                                                                                                                       |
| square footage:                                                                                                                                                                                                                                                                                                                                                                                                                                                                                                                        |
| National Register Eligiblity: Individual: _X _yesno Contributing to district: _X _yesno                                                                                                                                                                                                                                                                                                                                                                                                                                                |
| local landmark designation:namedate                                                                                                                                                                                                                                                                                                                                                                                                                                                                                                    |
| associated buildings?yes type:                                                                                                                                                                                                                                                                                                                                                                                                                                                                                                         |
| if inventoried, list ID nos.                                                                                                                                                                                                                                                                                                                                                                                                                                                                                                           |
| architectural description: One-story commercial brick building with three large display windows with arched clerestories of glass tiles and metal kickplates. Centered entry with wood door with glass panel. Simple brick detail on upper level with projecting lettering. East side of building has two identical display windows with clerestory. A metal garage door is in the center of the wall. Four windows with three small hinged windows above are on the east wall and a single recessed entry is at the rear of the wall. |
| architect:unknown<br>source:                                                                                                                                                                                                                                                                                                                                                                                                                                                                                                           |
| original owner:unknown<br>source:                                                                                                                                                                                                                                                                                                                                                                                                                                                                                                      |
|                                                                                                                                                                                                                                                                                                                                                                                                                                                                                                                                        |
| builder/contractor:unknown<br>source:                                                                                                                                                                                                                                                                                                                                                                                                                                                                                                  |
| theme(s): Plateau country/commercial                                                                                                                                                                                                                                                                                                                                                                                                                                                                                                   |
| construction history: (description, names, dates, etc. relating to major additions or alterations to original structure)                                                                                                                                                                                                                                                                                                                                                                                                               |

## New display windows-date unknown

historic background (discuss important persons and events associated with this structure)

This structure is located within the original platted area and is representative of the 1920s town building.

Denver Investors Calvin and Alice Eastwood appear as early owners of these lots, which remained bare through about 1929. Pearl Warren, wife of auto dealer Richard Warren, was the new owner, and a fairly imposing structure to house the dealership soon arose. Warren had previously housed his auto sales in the Lilja Building, in the 600 block of Main. Ed Eisenhauer apparently took over Warren's operation about 1951; Sanborn maps at the time list the structure as a garage, with the capacity to house 25 cars. Later in the 1950s the uranium boom impacted the building; it was occupied by Climax Uranium Company.