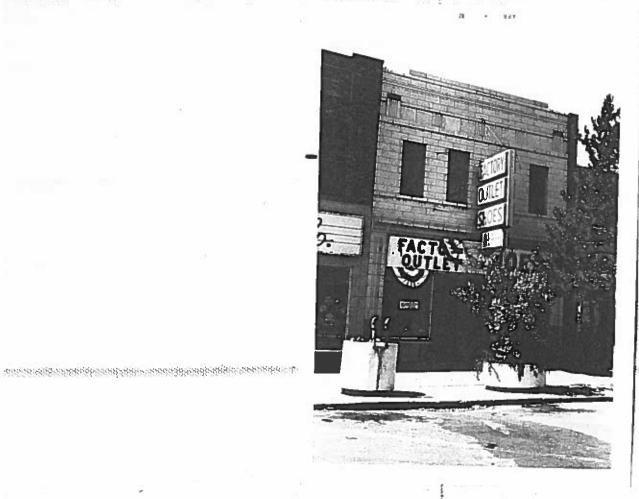

condition: \_\_\_\_ excellent \_\_X\_ good \_\_\_\_fair \_\_\_\_deteriorating

| - cxtont of alterationsminor _Xmoderatemajor                                                                                                                                                                                                                                                                                                                                                                                                                                               |
|--------------------------------------------------------------------------------------------------------------------------------------------------------------------------------------------------------------------------------------------------------------------------------------------------------------------------------------------------------------------------------------------------------------------------------------------------------------------------------------------|
| describe: Recessed entry, display windows                                                                                                                                                                                                                                                                                                                                                                                                                                                  |
| style: Commercial/with Art Deco and Neo-Classical details                                                                                                                                                                                                                                                                                                                                                                                                                                  |
| stories: 2                                                                                                                                                                                                                                                                                                                                                                                                                                                                                 |
| X originalmoved date(s) of move:                                                                                                                                                                                                                                                                                                                                                                                                                                                           |
| materials: Brick                                                                                                                                                                                                                                                                                                                                                                                                                                                                           |
| square footage: 3125                                                                                                                                                                                                                                                                                                                                                                                                                                                                       |
| National Register Eligibility: Individual:yes _Xno Contributing to district: _X*yesno                                                                                                                                                                                                                                                                                                                                                                                                      |
| local landmark designation:namedate                                                                                                                                                                                                                                                                                                                                                                                                                                                        |
| associated buildings?yes type:                                                                                                                                                                                                                                                                                                                                                                                                                                                             |
| if inventoried, list ID nos.                                                                                                                                                                                                                                                                                                                                                                                                                                                               |
| architectural description: Two-story, white glazed brick commercial building with blue trim. Large display windows and a recessed entry with glass door. Clerestory is covered and contains signage over entry. Upper level Egyptian Art Decoterracoto; entire front has been facaded in glazed brick, it's light coloring and detail make the structure stand out on the block. Second story windows are one-over-one sashed. Detailing on brick on second level with decorative cornice. |
| architect: unknown source:                                                                                                                                                                                                                                                                                                                                                                                                                                                                 |
| original owner: unknown source:                                                                                                                                                                                                                                                                                                                                                                                                                                                            |
| builder/contractor: unknown source:                                                                                                                                                                                                                                                                                                                                                                                                                                                        |
| theme(s): Plateau Country/commerical                                                                                                                                                                                                                                                                                                                                                                                                                                                       |
| construction history: (description, names, dates, etc. relating to major additions or alterations to original structure) Recessed entry, display windows, enclosed clerestorydate unknown                                                                                                                                                                                                                                                                                                  |

historic background (discuss important persons and events associated with this structure)

This structure is located within the original platted area of Grand Junction and was representative of the 1890s town building. The glazed brick was manufactured in Delta. In 1924 the structure housed the Senate Cigar sotre, owned by James Purcell, a prominent local businessman, the business occupied this location until 1954 when Factory Outlet Shoes moved in. This was probably the time when the storefront change took place.