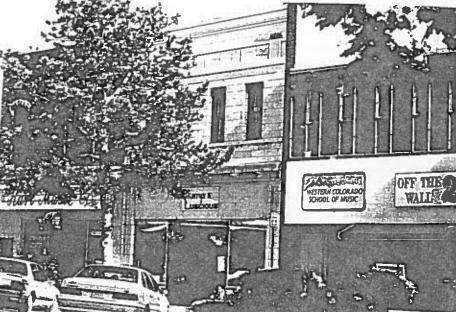

condition: \_\_\_\_ excellent \_\_X\_ good \_\_\_\_fair \_\_\_\_deteriorating

| - cxtont of alterationsminor _Xmoderatemajor                                                                                                                                                                                                                                                                                                                                                                                                                                               |
|--------------------------------------------------------------------------------------------------------------------------------------------------------------------------------------------------------------------------------------------------------------------------------------------------------------------------------------------------------------------------------------------------------------------------------------------------------------------------------------------|
| describe: Recessed entry, display windows                                                                                                                                                                                                                                                                                                                                                                                                                                                  |
| style: Commercial/with Art Deco and Neo-Classical details                                                                                                                                                                                                                                                                                                                                                                                                                                  |
| stories: 2                                                                                                                                                                                                                                                                                                                                                                                                                                                                                 |
| X originalmoved date(s) of move:                                                                                                                                                                                                                                                                                                                                                                                                                                                           |
| materials: Brick                                                                                                                                                                                                                                                                                                                                                                                                                                                                           |
| square footage: 3125                                                                                                                                                                                                                                                                                                                                                                                                                                                                       |
| National Register Eligibility: Individual:yes _Xno Contributing to district: _X*yesno                                                                                                                                                                                                                                                                                                                                                                                                      |
| local landmark designation:namedate                                                                                                                                                                                                                                                                                                                                                                                                                                                        |
| associated buildings?yes type:                                                                                                                                                                                                                                                                                                                                                                                                                                                             |
| if inventoried, list ID nos.                                                                                                                                                                                                                                                                                                                                                                                                                                                               |
| architectural description: Two-story, white glazed brick commercial building with blue trim. Large display windows and a recessed entry with glass door. Clerestory is covered and contains signage over entry. Upper level Egyptian Art Decoterracoto; entire front has been facaded in glazed brick, it's light coloring and detail make the structure stand out on the block. Second story windows are one-over-one sashed. Detailing on brick on second level with decorative cornice. |
| architect: unknown source:                                                                                                                                                                                                                                                                                                                                                                                                                                                                 |
| original owner: unknown source:                                                                                                                                                                                                                                                                                                                                                                                                                                                            |
| builder/contractor: unknown source:                                                                                                                                                                                                                                                                                                                                                                                                                                                        |
| theme(s): Plateau Country/commerical                                                                                                                                                                                                                                                                                                                                                                                                                                                       |
| construction history: (description, names, dates, etc. relating to major additions or alterations to original structure) Recessed entry, display windows, enclosed clerestorydate unknown                                                                                                                                                                                                                                                                                                  |

historic background (discuss important persons and events associated with this structure)

This structure is located within the original platted area of Grand Junction and was representative of the 1890s town building. The glazed brick was manufactured in Delta. In 1924 the structure housed the Senate Cigar sotre, owned by James Purcell, a prominent local businessman, the business occupied this location until 1954 when Factory Outlet Shoes moved in. This was probably the time when the storefront change took place.