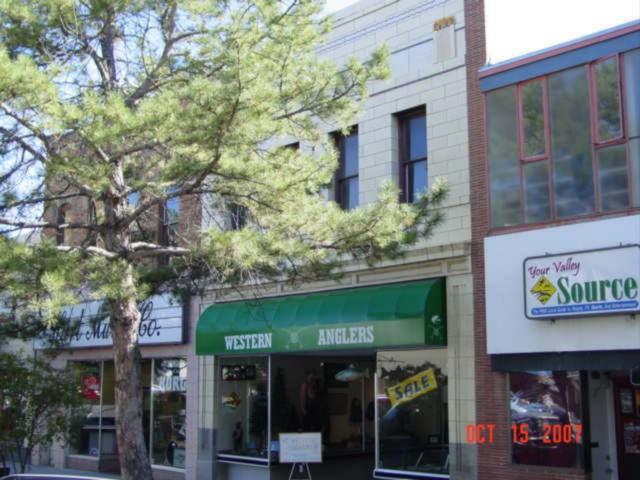

condition: \_\_\_\_ excellent \_\_X\_ good \_\_\_\_fair \_\_\_\_deteriorating

| - cxtont of alterationsminor _Xmoderatemajor                                                                                                                                                                                                                                                                                                                                                                                                                                               |
|--------------------------------------------------------------------------------------------------------------------------------------------------------------------------------------------------------------------------------------------------------------------------------------------------------------------------------------------------------------------------------------------------------------------------------------------------------------------------------------------|
| describe: Recessed entry, display windows                                                                                                                                                                                                                                                                                                                                                                                                                                                  |
| style: Commercial/with Art Deco and Neo-Classical details                                                                                                                                                                                                                                                                                                                                                                                                                                  |
| stories: 2                                                                                                                                                                                                                                                                                                                                                                                                                                                                                 |
| X originalmoved date(s) of move:                                                                                                                                                                                                                                                                                                                                                                                                                                                           |
| materials: Brick                                                                                                                                                                                                                                                                                                                                                                                                                                                                           |
| square footage: 3125                                                                                                                                                                                                                                                                                                                                                                                                                                                                       |
| National Register Eligibility: Individual:yes _Xno Contributing to district: _X*yesno                                                                                                                                                                                                                                                                                                                                                                                                      |
| local landmark designation:namedate                                                                                                                                                                                                                                                                                                                                                                                                                                                        |
| associated buildings?yes type:                                                                                                                                                                                                                                                                                                                                                                                                                                                             |
| if inventoried, list ID nos.                                                                                                                                                                                                                                                                                                                                                                                                                                                               |
| architectural description: Two-story, white glazed brick commercial building with blue trim. Large display windows and a recessed entry with glass door. Clerestory is covered and contains signage over entry. Upper level Egyptian Art Decoterracoto; entire front has been facaded in glazed brick, it's light coloring and detail make the structure stand out on the block. Second story windows are one-over-one sashed. Detailing on brick on second level with decorative cornice. |
| architect: unknown source:                                                                                                                                                                                                                                                                                                                                                                                                                                                                 |
| original owner: unknown source:                                                                                                                                                                                                                                                                                                                                                                                                                                                            |
| builder/contractor: unknown source:                                                                                                                                                                                                                                                                                                                                                                                                                                                        |
| theme(s): Plateau Country/commerical                                                                                                                                                                                                                                                                                                                                                                                                                                                       |
| construction history: (description, names, dates, etc. relating to major additions or alterations to original structure) Recessed entry, display windows, enclosed clerestorydate unknown                                                                                                                                                                                                                                                                                                  |

historic background (discuss important persons and events associated with this structure)

This structure is located within the original platted area of Grand Junction and was representative of the 1890s town building. The glazed brick was manufactured in Delta. In 1924 the structure housed the Senate Cigar sotre, owned by James Purcell, a prominent local businessman, the business occupied this location until 1954 when Factory Outlet Shoes moved in. This was probably the time when the storefront change took place.