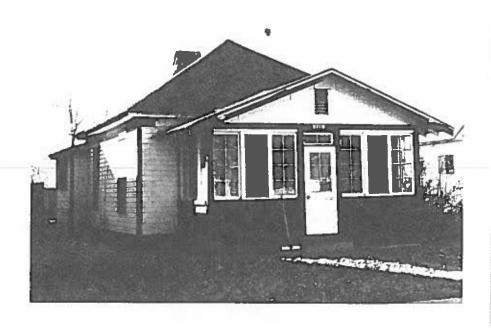

ARCHITECTURAL DESCRIPTION: One story with pyramidal roof. Slightly battered shingled foundation. Concrete step leads up to gabled sunporch/entry extending across two-thirds of facade. Wood shingle siding on battered half-walf. Squared, half height columns on porch corners. Full height columns flank door. Ribbons of eight light wood casement windows and single lights around porch. Paneled door with six lights and a two light transom. Flush front door with small light. Windows around house are double hung wood sash, one-over-one. White simple drop siding. Shingles on porch and foundation, columns, window surrounds, several friezes and cornices are russet. Gable face is white asbestos shingles. Metal louvered ventilator. Green composition shingle roof with boxed eaves and cornices. Porch roof has bargeboards and exposed rafter ends.

Landscaped with lawn, large forsythia on west elevation, and roses on west lawn. Wood and wire fences around back yard. Gravel in parking area. One car garage with front gable, deteriorating composition shingle roof, grey wood shingle siding, metal door, and brick chimney on north gable walf.

435 Chipeta Ave., Grand Junction, Mesa Co, CO 2945-142-33-004 02/05/1996 Roll 25 Frame 09 View N Dir SW

5ME8218

435 Chipeta Ave., Grand Junction, Mesa Co, CO 2945-142-33-004 02/05/1996 Roll 25 Frame 09 View N Dir SW 5 ME 82/8