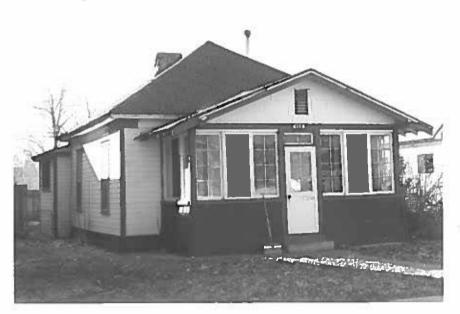

ARCHITECTURAL DESCRIPTION: One story with pyramidal roof. Slightly battered shingled foundation. Concrete step leads up to gabled sunporch/entry extending across two-thirds of facade. Wood shingle siding on battered half-walf. Squared, half height columns on porch corners. Full height columns flank door. Ribbons of eight light wood casement windows and single lights around porch. Paneled door with six lights and a two light transom. Flush front door with small light. Windows around house are double hung wood sash, one-over-one. White simple drop siding. Shingles on porch and foundation, columns, window surrounds, several friezes and cornices are russet. Gable face is white asbestos shingles. Metal louvered ventilator. Green composition shingle roof with boxed eaves and cornices. Porch roof has bargeboards and exposed rafter ends.

Landscaped with lawn, large forsythia on west elevation, and roses on west lawn. Wood and wire fences around back yard. Gravel in parking area. One car garage with front gable, deteriorating composition shingle roof, grey wood shingle siding, metal door, and brick chimney on north gable walf.

435 Chipeta Ave., Grand Junction, Mesa Co, CO 2945-142-33-004 02/05/1996 Roll 25 Frame 09 View N Dir SW

5ME8218

435 Chipeta Ave., Grand Junction, Mesa Co, CO 2945-142-33-004 02/05/1996 Roll 25 Frame 09 View N Dir SW 5 ME 82/8