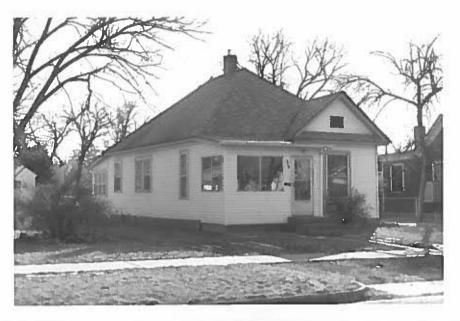

ARCHITECTURAL DESCRIPTION: One story with hip roof with cross gable. Concrete foundation. Concrete steps lead up to extended shed roof sunporch/entry on east half of facade. Porch is enclosed, with pairs of large sliding single lights in metal frames on three elevations. French door with storm door. Windows around house are double hung wood sash, one-over-one. Storm door and windows with metal frames. White narrow lapped vinyl siding. Window surrounds and comices are sage green. Red foundation and steps. Light green composition shingle roof. Boxed eaves, cornices and raking comices. Shallow wing on west facade has a cross gable that is pedimented with a kick. Gable has a small three light window. Brick chimney on east slope.

Landscaped with lawn, and planting bed on west facade which is outlined with diagonal set brick. Spirea. Roses and saplings in parking, ash tree on west lawn. Chain link fence around backyard.

PHOTOGRAPHS (include photographs showing each side of building and any associated buildings)

319 Teller Ave., Grand Junction, Mesa Co, CO 2945-142-15-003 02/06/1996 Roll 28 Frame 17 View N Dir S/SW

5ME8258

319 Teller Ave., Grand Junction, Mesa Co, CO 2945-142-15-003 02/06/1996 Roll 28 Frame 17 View N Dir S/SW 5ME 8258