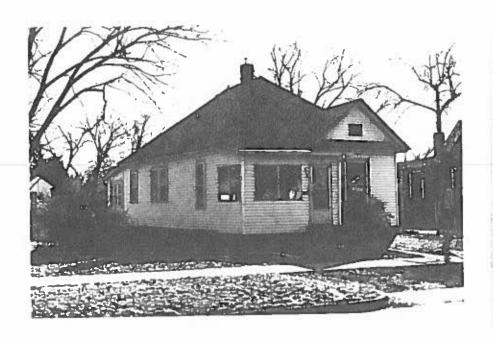

ARCHITECTURAL DESCRIPTION: One story with hip roof with cross gable. Concrete foundation. Concrete steps lead up to extended shed roof sunporch/entry on east half of facade. Porch is enclosed, with pairs of large sliding single lights in metal frames on three elevations. French door with storm door. Windows around house are double hung wood sash, one-over-one. Storm door and windows with metal frames. White narrow lapped vinyl siding. Window surrounds and comices are sage green. Red foundation and steps. Light green composition shingle roof. Boxed eaves, cornices and raking comices. Shallow wing on west facade has a cross gable that is pedimented with a kick. Gable has a small three light window. Brick chimney on east slope.

Landscaped with lawn, and planting bed on west facade which is outlined with diagonal set brick. Spirea. Roses and saplings in parking, ash tree on west lawn. Chain link fence around backyard.

PHOTOGRAPHS (include photographs showing each side of building and any associated buildings)

319 Teller Ave., Grand Junction, Mesa Co, CO 2945-142-15-003 02/06/1996 Roll 28 Frame 17 View N Dir S/SW

5ME8258

319 Teller Ave., Grand Junction, Mesa Co, CO 2945-142-15-003 02/06/1996 Roll 28 Frame 17 View N Dir S/SW 5ME 8258