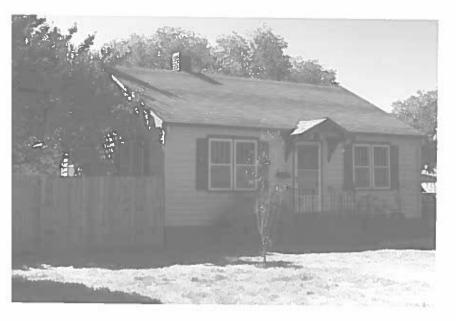

ARCHITECTURAL DESCRIPTION: Side gables and concrete foundation. Concrete front steps and stoop, with wrought iron railings, lead to small gabled entry portico supported by corbels. Front door is paneled. Symmetrical facade with paired windows on each side. Windows around house are double hung wood sash, four or five vertical lights over one. Buff clapboard siding. Window and door surrounds, bargeboards, plank window shutters, foundation and steps are painted olive. Brown composition shingle roof with brick chimney on the south slope.

Landscaped with lawn, two spruce trees, pfitzer and arborvitae. Fenced back yard with large fruitless mulberry. Garage at rear, ca. 1937, with clapboard siding, flat roof, and fiberglass garage door.

PHOTOGRAPHS (include photographs showing each side of building and any associated buildings)

Film roll no.: 7 Negative no.: 23 Photographer: Carolyn Howard

Location of negatives: City Of Grand Junction

CONSTRUCTION HISTORY (include description and dates of major additions, alterations, or demolitions): Metal frame storm door. Additional construction or modifications not noted in Assessor's Records.