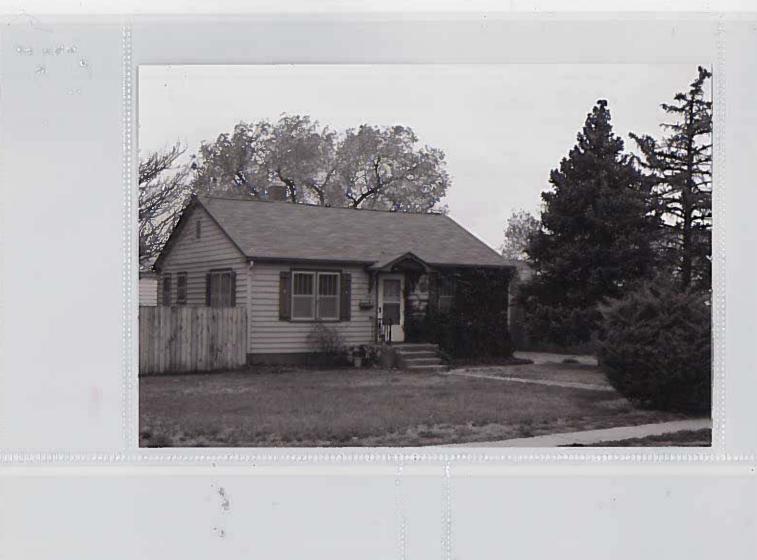

ARCHITECTURAL DESCRIPTION: Side gables and concrete foundation. Concrete front steps and stoop, with wrought iron railings, lead to small gabled entry portico supported by corbels. Front door is paneled. Symmetrical facade with paired windows on each side. Windows around house are double hung wood sash, four or five vertical lights over one. Buff clapboard siding. Window and door surrounds, bargeboards, plank window shutters, foundation and steps are painted olive. Brown composition shingle roof with brick chimney on the south slope.

Landscaped with lawn, two spruce trees, pfitzer and arborvitae. Fenced back yard with large fruitless mulberry. Garage at rear, ca. 1937, with clapboard siding, flat roof, and fiberglass garage door.

PHOTOGRAPHS (include photographs showing each side of building and any associated buildings)

| 1559 Chipeta Ave.                                         | 100001000                                                 |
|-----------------------------------------------------------|-----------------------------------------------------------|
| Grand Junction, Mesa Co, CO<br>2945-132-12-004<br>5ME7481 | 10/05/1995<br>Roll 7 Frame 23<br>View N Dir SW<br>5ME7481 |