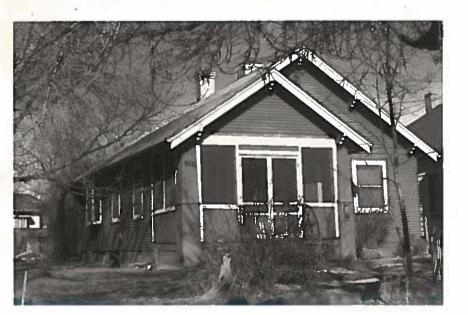

ARCHITECTURAL DESCRIPTION: One story with front gable. Concrete steps with concrete piers and curved pipe railings lead up to screened porch with gable on west half of facade. Concrete piers on front comers of porch with elephantine wood half columns on each pier. Porch half-wall with siding. Double screen doors. Front door is paneled with large light. Door is flanked with side lights of bowed, pink Belgian glass blocks labeled "Radium cintre" which are original to house. Windows are double hung wood sash, one-over-one. Gray narrow lapped siding. Door and window surrounds, bargeboards, roof beams and porch screen frames are white. Light gray composition shingle roof with triple staggered roof beams under eaves. White painted brick chimney on ridge.

Landscaped with lawn, elm trees on west lawn and saplings along sidewalk. Fenced back yard. Ash tree in parking area. One car garage with front gable, gray false bevel siding, gray composition shingle roof and board and batten sliding door. Alley access.

916 White Ave. Grand Junction, Mesa Co, CO 2945-144-03-010 5ME7782 01/12/1996 Roll 16 Frame 20

View S Dir N/NE

5ME7782

916 White Ave. Grand Junction, Mesa Co, CO 2945-144-03-010 5ME7782