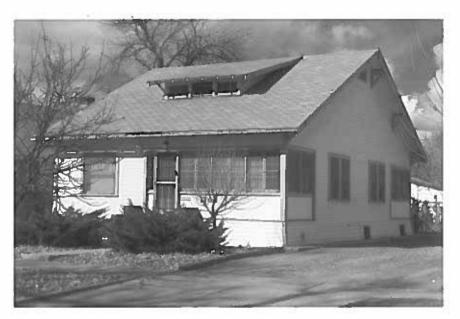

ARCHITECTURAL DESCRIPTION: One story with side gable. Battered foundation. Concrete steps with brick piers lead up to sunporch/entry integral in east half of facade. Wainscoting on porch half-wall. Glazed with ribbons of wood casement windows, six lights each. Full height squared column on outer corner. Screen door. French front door. Windows are double hung wood sash, four vertical lights over one and one-over-one. Shed roof dormer on south slope has three small, three light windows. White false bevel siding. Door and window surrounds, bargeboards, corner boards, porch columns, knee braces are green. Green composition shingle roof with knee braces under eaves and bargeboards. Brick chimney on north slope.

Landscaped with lawn, large evergreens, and two young locust trees in parking area. Chain link fence around backyard. Square concrete ash pit by alley.

One car garage at rear with alley access. Garage has front gable, roof and siding the same as house and batten swinging garage doors. The other end of garage is glazed with large sheets of fiberglass.

1144 Chipeta Ave., Grand Junction, Mesa Co, CO 2945-141-30-016 02/29/1996 Roll 33 Frame 18 View S Dir NW

5ME 7847

1144 Chipeta Ave., Grand Junction, Mesa Co, CO 2945-141-30-016 02/29/1996 Roll 33 Frame 18 View S Dir NW 5ME<sup>7</sup>847