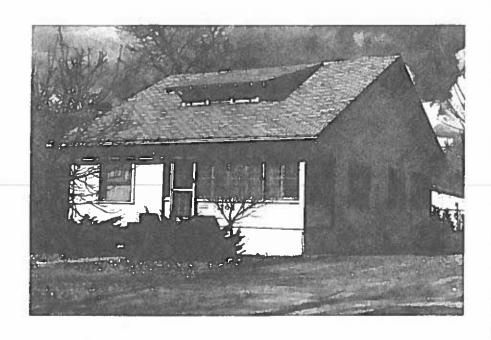

ARCHITECTURAL DESCRIPTION: One story with side gable. Battered foundation. Concrete steps with brick piers lead up to sunporch/entry integral in east half of facade. Wainscoting on porch half-wall. Glazed with ribbons of wood casement windows, six lights each. Full height squared column on outer corner. Screen door. French front door. Windows are double hung wood sash, four vertical lights over one and one-over-one. Shed roof dormer on south slope has three small, three light windows. White false bevel siding. Door and window surrounds, bargeboards, corner boards, porch columns, knee braces are green. Green composition shingle roof with knee braces under eaves and bargeboards. Brick chimney on north slope.

Landscaped with lawn, large evergreens, and two young locust trees in parking area. Chain link fence around backyard. Square concrete ash pit by alley.

One car garage at rear with alley access. Garage has front gable, roof and siding the same as house and batten swinging garage doors. The other end of garage is glazed with large sheets of fiberglass.

1144 Chipeta Ave., Grand Junction, Mesa Co, CO 2945-141-30-016 02/29/1996 Roll 33 Frame 18 View S Dir NW

5ME 7847

1144 Chipeta Ave., Grand Junction, Mesa Co, CO 2945-141-30-016 02/29/1996 Roll 33 Frame 18 View S Dir NW 5ME<sup>7</sup>847