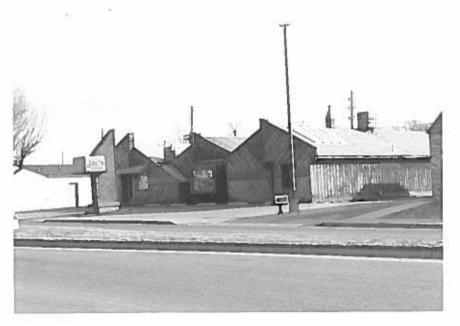

ARCHITECTURAL DESCRIPTION: One story with three front gables. Concrete foundation, Center section of building is a greenhouse. Adjoining it on the west and east elevations are parallel sections with the same massing as the greenhouse. There are three front gables in a row, each with one slope which rises higher to an asymmetrical sharp point. The east third of the building has a full light entry door to the salesroom. One step carpeted concrete stoop is across east half of that facade. Pair of single light sliding windows on each side of door. West slope of the roof has a catalide. The central third of the facade is recessed 4' with a projecting bay in the center. The roof, sidewalls and floor of the bay taper inward as they project 4' forward. On the face of the bay is a 5'x8' show window. West facade gable has a flush door Integral under an overhang. Window west of the door is boarded over with a flush panel. Across the facade, with interruptions for doors and windows, is a 30" wide brown metal band. The lower edge is 5' above grade. No windows on the east and west elevations. Row

of four large skylights on the east third of the building. The same number and style of skylights are on the west slope of the west third of the building. Siding on the facade is diagonal, unfinished, weathered wood planks. On all three of the facade sections, the wood is laid in a "V" pattern, radiating upward from a center line. The east elevation and rear have brown flush wood panels, with batten every four feet. West elevation has raw wood board and batten. All doors, window frames and fascias are brown. A vinyl awning over the front door and "Jac's Flowers" sign are green translucent vinyl. East and west gabled roofs are light gray composition shingles. Central greenhouse roof is clear, corrugated fiberglass. Brick chimney with a metal cap on the east and west ridges.

Forward of the building, near the sidewalk, is a sign. A pylon sheathed in diagonal raw wood, has a projecting green translucent vinyl cube, with "Jac's Flowers" on east and west sides. The top edge of the pylon has a diagonal slant to match the gables on the building.

Two car garage by alley with hip roof, gray composition shingle roof, other false bevel wood siding, and batten doors. Asphalt parking area across front of property.

| PHOTOGRAPHS (include photographs showing ea                                                                                                                                             | ch side of building and any associated buildings)                                                                                                                                    |                                                                                                 |
|-----------------------------------------------------------------------------------------------------------------------------------------------------------------------------------------|--------------------------------------------------------------------------------------------------------------------------------------------------------------------------------------|-------------------------------------------------------------------------------------------------|
| Film roll no.: 30<br>Negative no.: 12                                                                                                                                                   | Photographer: Carolyn Howard Location of negatives: City Of Grand Junction                                                                                                           |                                                                                                 |
| Construction History (include description and in Assessor's records.                                                                                                                    | dates of major additions, alterations, or demolitions):                                                                                                                              | Additional construction or modifications not noted                                              |
| HISTORICAL BACKGROUND (discuss important per new construction in 1969-1970, when Jac's flow added later. John Kephart was the owner 1970-                                               | sons and events associated with this building). Two beers moved to this location. The greenhouse joining to present.                                                                 | nouses at 535 and 545 North were surrounded by the two structures, and a remodeled facade, were |
| INFORMATION SOURCES (be specific): Plat Map,                                                                                                                                            | Appraisal Card, Lot and Block Books, Grand Junction                                                                                                                                  | City Directories.                                                                               |
| Significance (check appropriate categories)                                                                                                                                             |                                                                                                                                                                                      | THEME(S):                                                                                       |
| Architectural significance:  [] represents the work of a master [] possess high artistic value [X] represents a type, period, or method of construction  National Register eligibility: | Historical significance: [] associated with significant person(s) [] associated with significant event [] associated with a pattern of events [] contributes to an historic district |                                                                                                 |
| Individual [] yes [X] no Criteria: [] A [] B [] C [] D Area(s) of significance: Architecture                                                                                            | Contributes to a potential district: [[yes [ X]no District name:                                                                                                                     |                                                                                                 |
| Period of significance: 1927                                                                                                                                                            |                                                                                                                                                                                      |                                                                                                 |
|                                                                                                                                                                                         | gnificance checked above): A building facade remode<br>al Register, this house may contribute to a local regis                                                                       |                                                                                                 |
| NVENTORY COMPLETED BY: Museum Group Staff                                                                                                                                               |                                                                                                                                                                                      | DATE: 5/31/96                                                                                   |
| AFFILIATION: Museum of Western Colorado                                                                                                                                                 |                                                                                                                                                                                      | PHONE: (970) 241-9117                                                                           |
| ADDRESS: PO Box 20000-5020, Grand Junction, Colorado 81502-5020                                                                                                                         |                                                                                                                                                                                      | PROJECT NAME: Grand Junction Historic                                                           |