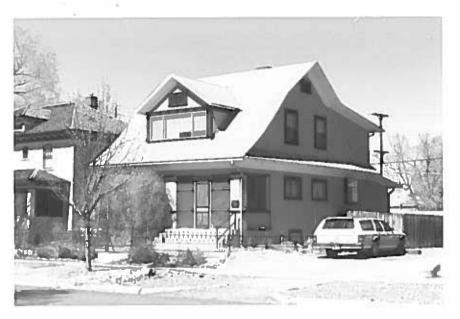

ARCHITECTURAL DESCRIPTION: Large two story with side English gambrel roof which has large kicks that extend across the entire east and west elevations. Concrete foundation. Broad flight of concrete steps with pipe railings lead to a screened porch under the principal roof which extends across the facade. False bevel siding on half-wall. Screen frames are 1x3 wood. Wood porch screen door is flanked by wide, full height screened panels. Front door is glazed with six small lights over one large light and flanked by tall, narrow sidelights. Windows around house are double hung, wood sash, eight, six and three over one, with metal storm windows. Gable dormer in facade has large Chicago window. Continuous shed roof dormer extends across rear (north) elevation. Gray false bevel siding. Window frames and surrounds, front door frame and porch step railings are black. Front door, fascias and raking cornices are white. Gray composition roof shingles with boxed eaves. Brick chimney on north slope

Landscaped yard with two young trees next to street. Elevated front yard with concrete retaining wall. Front yard is enclosed by decorative cast iron fence with a gate. Various shrubs and plants along retaining wall. Large silverlace vine across west half of facade to level of roof. Backyard enclosed by tall wood fence. Several moderately sized trees in backyard.

1110 Main St., Grand Junction, Mesa Co, CO 2945-144-13-011 03/08/1996 Roll 35 Frame 7 View S Dir NW

1110 Main St., Grand Junction, Mesa Co, CO 2945-144-13-011 03/08/1996 Roll 35 Frame 7 VIew S Dir NW 5ME8475