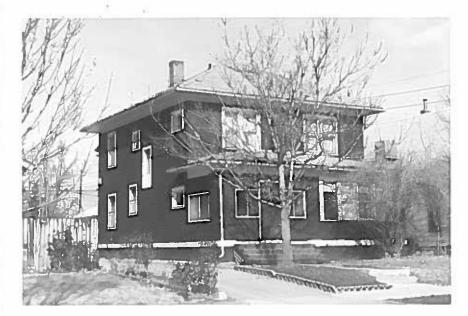

ARCHITECTURAL DESCRIPTION: Two story with hip roof. Concrete basement painted red. Wide carpet covered concrete steps lead to an enclosed porch that extends across entire facade with hipped roof. Porch walls of false bevel siding. Porch glazed with metal frame sliding windows and a ribbon of four double hung wood sash windows. Metal screen porch door. Main door is paneled with large, single light. Majority of windows around house are double hung wood sash, one-over-one, with metal frame storms and screens. Two small metal frame sliding windows appear in the east and west elevations. Red false bevel siding. Window frames and surrounds, fascia and water table are white. Light green composition roof shingles with wide, boxed eaves. Brick chimney in west slope.