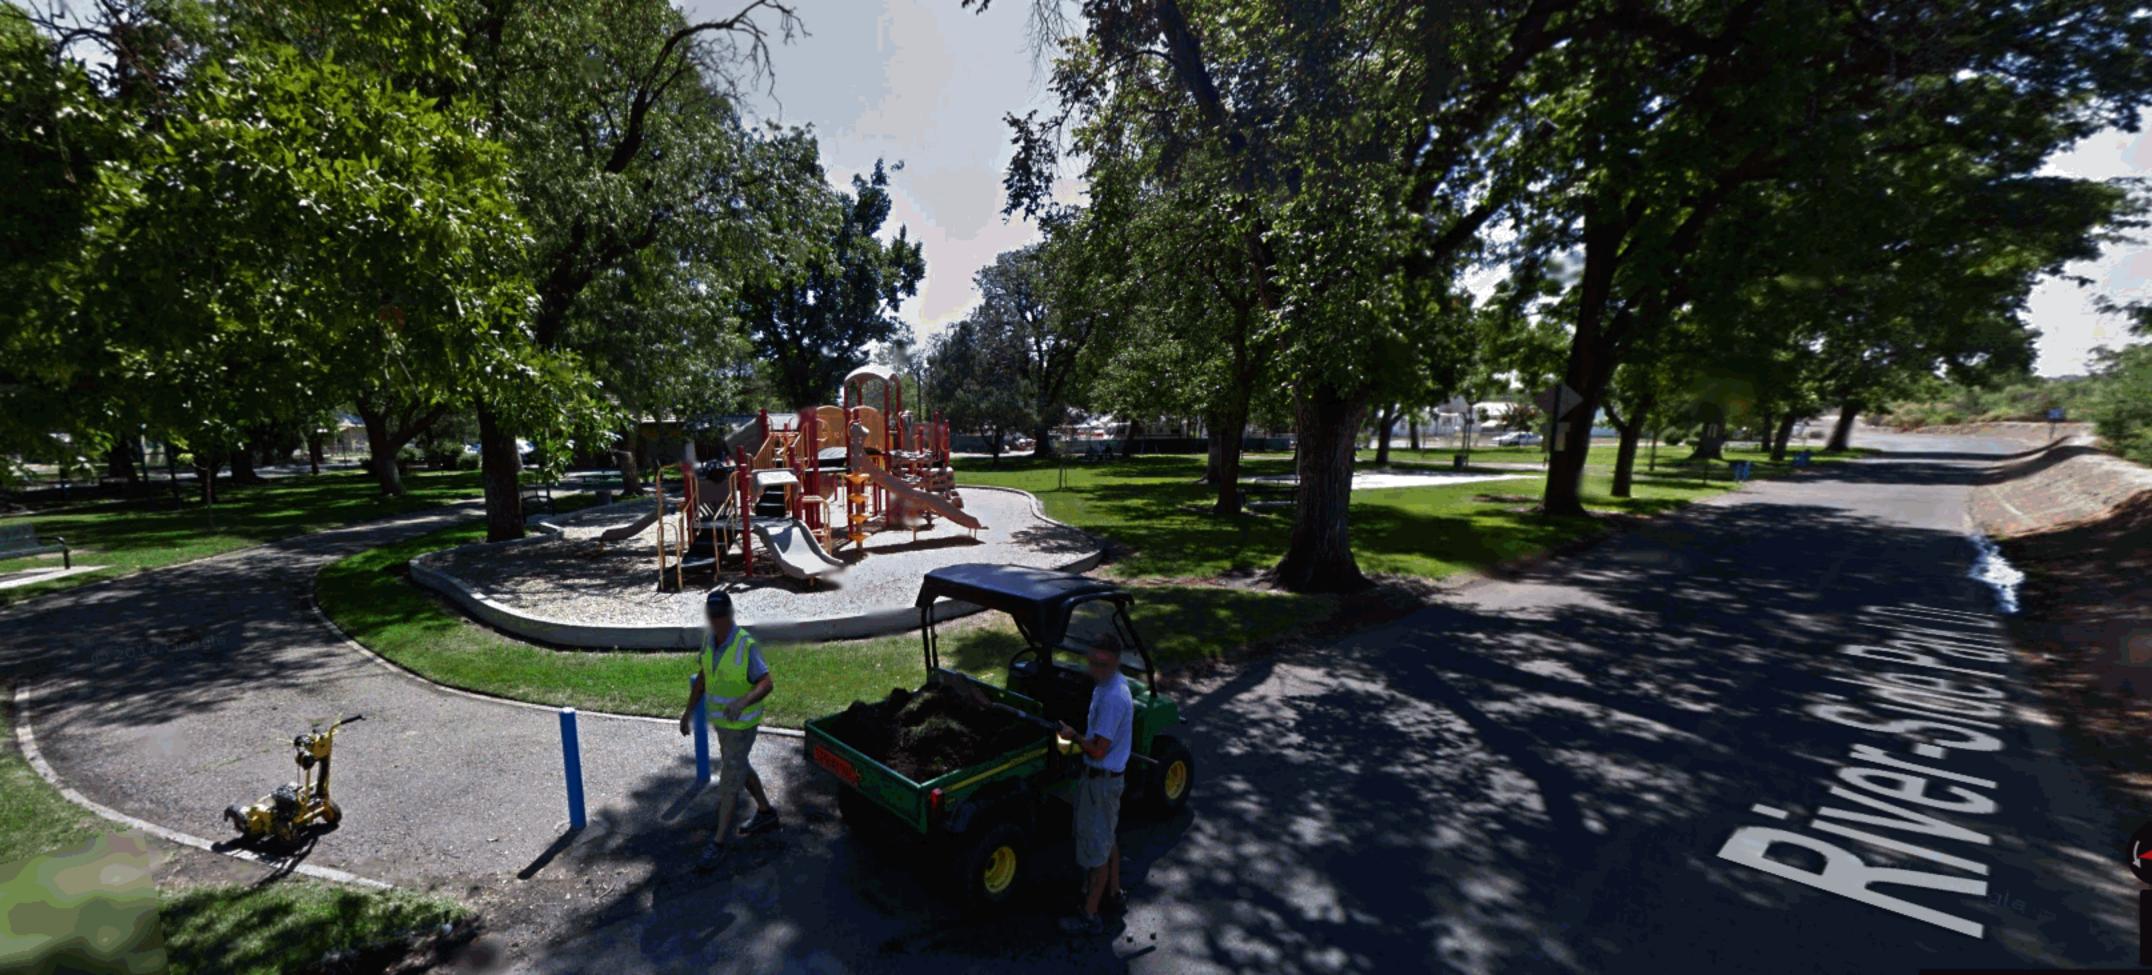

ARCHITECTURAL DESCRIPTION: Irregular, triangular lot. Very informal layout with two winding, meandering paths in the English Romantic park tradition. Abundant variety of mature trees including maple, locust, elm, evergreen and pine. Low plants ring the perimeter of site. Equipment includes benches, picnic tables, with two hoop basketball court, two jungle gyms with a slide. Six spring mounted, toy animals for children to rock on. Park also includes a pavilion with picnic tables and large barbecue grill. Public restrooms are contained within a small brick building with hipped roof with dark brown composition shingles, and flush brown metal doors. Also, several metal pole street lamps.

The park is bounded on the North by W. Colorado Avenue, on the West by the Colorado River, on the South by Riverview Avenue, and on the East by an alley.

PHOTOGRAPHS (include photographs showing each side of building and any associated buildings)