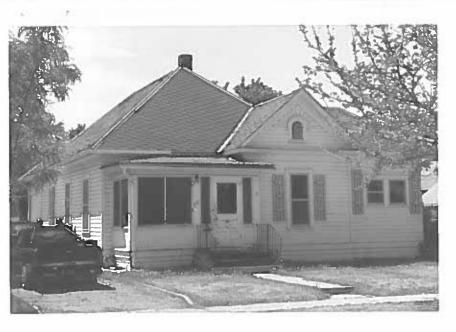

ARCHITECTURAL DESCRIPTION: One story, hip roof. Gable wing projects from the center of the facade. Foundation skirted with white, wood planks. Carpet covered concrete steps, with wrought iron railings, lead to screened porch with hip roof on the east half of the facade. Narrow vertical siding on half-wall and three, full height, fluted porch piers. Large, wood frame, screen panels. Porch door is paneled with large single light, flanked by tall, narrow screen panels. Front door is paneled. Windows around the house are double hung, wood sash, one-over-one, with metal frame storm windows. Arched, louvered opening in gable. Half of the windows have wood plank shutters. White simple drop siding. Porch posts and half-wall, porch door, window frames and surrounds, raking cornices and cornice returns, sunburst pattern in gable, and corner boards are white. Shutters are lavender. Green hexagon, composition shingle roof with boxed eaves. Brick chimney on west slope. Dirt and grass lawn with young tree next to street. Large raised bed along west side of lot. Rose bush on north west corner of house. Carport in rear. Mature tree in backyard.

 533 Teller Ave., Grand Junction, Mesa Co, CO

 2945-142-17-004
 05/14/1996

 Roll
 45 Frame 20 View N Dir SW

 Sm E8543
 5

 533 Teller Ave., Grand Junction, Mesa Co, CO

 2945-142-17-004
 05/14/1996

 Roll 45 Frame 20 View N Dir SW