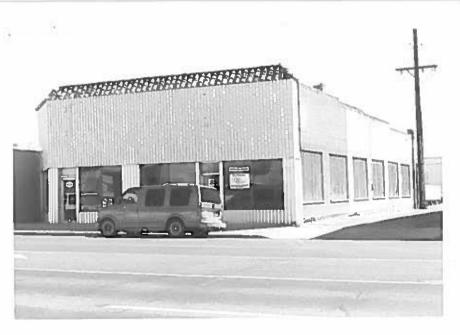

PHOTOGRAPHS (include photographs showing each side of building and any associated buildings)

Film roll no.: 43 Negative no.: 22 Photographer: Carolyn Howard

Location of negatives: City Of Grand Junction

CONSTRUCTION HISTORY (include description and dates of major additions, alterations, or demolitions): Metal facade. Windows enclosed. Additional construction or modifications not noted in Assessor's records.

124 N. 7th St., Grand Junction, Mesa Co, CO 2945-144-17-003 04/30/1996 Roll 43 Frame 22 View W Dir NE • 5ME8574

124 N. 7th St., Grand Junction, Mesa Co, CO 2945-144-17-003 04/30/1996 Roll 43 Frame 22 View W Dir NE • 5ME8574