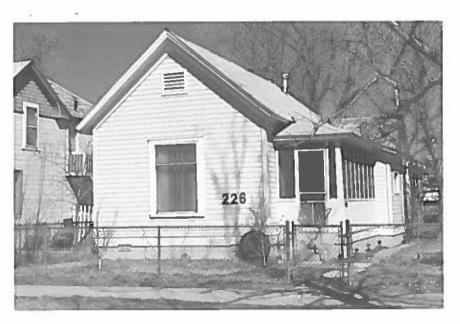

ARCHITECTURAL DESCRIPTION: One story, pyramidal hip roof with gabled front wing. Painted concrete foundation. Painted concrete steps with wrought iron railing. High, flat concrete terrace across facade. Gray cast concrete "Permastone" across facade to height of four feet. Pair of metal frame sliding doors with full lights on west facade. Picture window near the east corner. Door is flush. Windows around the house are varied. There are a few original double hung, wood sash, one-over-one. Most are replacement metal frame, double hung wood sash, one-over-one and several pair of sliding windows. On the east elevation is hip roof projecting bay with metal frame Chicago window. Pale blue gray wood shingle siding. Door and window surrounds and cornices are darker blue gray. Gray composition shingle roof. Boxed eaves with cornices. Front gable has return cornices. Gable face has ribbon of three single light windows. Peak of gable shows some of the original simple drop siding. Brick chimney on north slope.

Lawn. Graveled parking. Roses and maple tree on west lawn. Chain-link and wire fences are around backyard.

| New, one car garage, with front gable gray co                                                                                                                                                    | mposition shingle roof, tan simple drop pressed                                                                                                                                      | I wood siding and white paneled door. Alley access.                |
|--------------------------------------------------------------------------------------------------------------------------------------------------------------------------------------------------|--------------------------------------------------------------------------------------------------------------------------------------------------------------------------------------|--------------------------------------------------------------------|
| PHOTOGRAPHS (include photographs showing each                                                                                                                                                    | n side of building and any associated buildings)                                                                                                                                     |                                                                    |
| Film roll no.: 37<br>Negative no.: 9                                                                                                                                                             | Photographer: Carolyn Howard Location of negatives: City Of Grand Junction                                                                                                           |                                                                    |
| CONSTRUCTION HISTORY (include description and d<br>Additional construction or modifications not noted                                                                                            | ates of major additions, alterations, or demolitio<br>in Assessor's records.                                                                                                         | ns): Siding, windows and enclosed rear porch.                      |
| HISTORICAL BACKGROUND (discuss important person of the house, ca. 1907-1944. They were also the trainman, a railroad conductor, and a salesman.  INFORMATION SOURCES (be specific): Plat Map, Ap | first occupants until it became a rental, ca. 192 Ida and Arnold Schultz were the owners/occupa                                                                                      |                                                                    |
| SIGNIFICANCE (check appropriate categories)                                                                                                                                                      |                                                                                                                                                                                      | Turner(a)                                                          |
| Architectural significance: [] represents the work of a master [] possess high artistic value [X] represents a type, period, or method of construction  National Register eligibility:           | Historical significance: [] associated with significant person(s) [] associated with significant event [] associated with a pattern of events [] contributes to an historic district | THEME(S):                                                          |
| Individual [] yes [X] no Criteria: [] A [] B [] C [] D Area(s) of significance: Architecture                                                                                                     | Contributes to a potential district: []yes [X]no District name:                                                                                                                      |                                                                    |
| Period of significance: 1907                                                                                                                                                                     |                                                                                                                                                                                      |                                                                    |
| STATEMENT OF SIGNIFICANCE (briefly justify the signiflush door and picture window. All are not typical                                                                                           |                                                                                                                                                                                      | deled facade has a terrace, permastone, sliding doors,             |
| INVENTORY COMPLETED BY: Museum Group Staff                                                                                                                                                       |                                                                                                                                                                                      | DATE: 5/31/96                                                      |
| AFFILIATION: Museum of Western Colorado                                                                                                                                                          |                                                                                                                                                                                      | PHONE: (970) 241-9117                                              |
| ADDRESS: PO Box 20000-5020, Grand Junction, Colorado 81502-5020                                                                                                                                  |                                                                                                                                                                                      | PROJECT NAME: Grand Junction Historic<br>Resources Survey, Phase 2 |

226 Chipeta Ave., Grand Junction, Mesa Co, CO 2945-142-26-016 03/11/1996 Roll 37 Frame 4 VIew S Dir N/NW 5ME 8594

226 Chipeta Ave., Grand Junction, Mesa Co, CO 2945-142-26-016 03/11/1996 Roll 37 Frame 4 View S Dir N/NW SMESS94