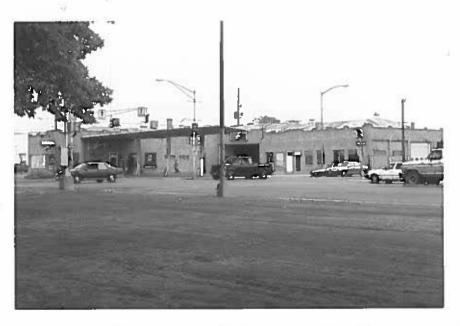

ARCHITECTURAL DESCRIPTION: One story with bowed roofs. Concrete foundation painted gray. Wirecut brick facade fronts concrete sidewalk. Recessed center entry has two adjacent doors, separated by a stainless steel pier. Doors are metal frame, with a full light, push bars, and metal frame transoms. The north door opens to the cafe; the south door opens to the bus station lobby. The end walls of the recessed entry each have a 3' wide show window. North facade is a ribbon of three large show windows with steel frames. South facade has the same. Brick half-walls. Rowlock brick sills and lintels. Across the facade are four full height, and two half height pilasters. They rise a foot above the parapet. The parapet has concrete coping. On the south elevation are two loading doors, three show windows and two glass block windows. A large vehicle door is on a diagonal wall at the juncture with the south wing. Three doors and four large windows are on that wing's west elevation and two vehicle doors on the south elevation. The elevations dealt with thus far have artfully laid wirecut terra cotta color brick walls, with pilasters and an even parapet. The east and north elevations are yellow brick with even parapets. On the east are steel factory sash windows with wire safety glass. The north elevation has a vehicle entry, three doors and eight small, high steel frame windows with wire safety glass. The bowed roofs have built up asphalt roofing with aluminum paint. A large steel canopy is across the west edge of the concrete paved concourse. Three yellow steel "I" beams support the canopy.

PHOTOGRAPHS (include photographs showing each side of building and any associated buildings) Film roll no.: 47 Photographer: Carolyn Howard Negative no.: 12 Location of negatives: City Of Grand Junction CONSTRUCTION HISTORY (include description and dates of major additions, alterations, or demolitions); Filling station on the corner was razed. A canopy is now over the passenger concourse. Additional construction or modifications not noted in Assessor's records. HISTORICAL BACKGROUND (discuss important persons and events associated with this building); From its completion ca. 1937, this building has always served as a local bus terminal. It was a terminal for Rio Grande Motorway, and then the bus station for Continental for many years. Almost 60 years later, it is a rest stop and station for Greyhound Bus Lines. The accompanying restaurant, first known as the Pig Parlor and later as the Crain Cafe, was owned and operated by Emmett Crain through at least 1960. INFORMATION SOURCES (be specific): Plat Map, Appraisal Card, Lot and Block Books, Grand Junction City Directories. Museum of Western Colorado Research Library: Grand Valley Gazette, #5, April-May, 1976. SIGNIFICANCE (check appropriate categories) THEME(s): Architectural significance: Historical significance: [] represents the work of a master [] associated with significant person(s) [] possess high artistic value [] associated with significant event [X] represents a type, period, or method of [X] associated with a pattern of events construction [] contributes to an historic district National Register eligibility: Individual [] yes (X) no Contributes to a potential district: Criteria: [] A [] B [X] C [] D [lyes [ X]no

230 S. 5th St., Grand Junction, Mesa Co, CO 2945-143-29-008 04/29/1996 Roll 47 Frame 12 View W Dir NE Bus Station 5ME 8654

230 S. 5th St., Grand Junction, Mesa Co, CO 2945-143-29-008 04/29/1996 Roll 41 Frame 23 View W Dir SE・ SME865억