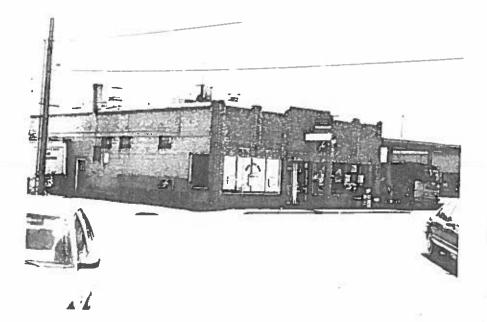

ARCHITECTURAL DESCRIPTION: One story with bowed roofs. Concrete foundation painted gray. Wirecut brick facade fronts concrete sidewalk. Recessed center entry has two adjacent doors, separated by a stainless steel pier. Doors are metal frame, with a full light, push bars, and metal frame transoms. The north door opens to the cafe; the south door opens to the bus station lobby. The end walls of the recessed entry each have a 3' wide show window. North facade is a ribbon of three large show windows with steel frames. South facade has the same. Brick half-walls. Rowlock brick sills and lintels. Across the facade are four full height, and two half height pilasters. They rise a foot above the parapet. The parapet has concrete coping. On the south elevation are two loading doors, three show windows and two glass block windows. A large vehicle door is on a diagonal wall at the juncture with the south wing. Three doors and four large windows are on that wing's west elevation and two vehicle doors on the south elevation. The elevations dealt with thus far have artfully laid wirecut terra cotta color brick walls, with pilasters and an even parapet. The east and north elevations are yellow brick with even parapets. On the east are steel factory sash windows with wire safety glass. The north elevation has a vehicle entry, three doors and eight small, high steel frame windows with wire safety glass. The bowed roofs have built up asphalt roofing with aluminum paint. A large steel canopy is across the west edge of the concrete paved concourse. Three yellow steel "I" beams support the canopy.

PHOTOGRAPHS (include photographs showing each side of building and any associated buildings) Film roll no.: 47 Photographer: Carolyn Howard Negative no.: 12 Location of negatives: City Of Grand Junction CONSTRUCTION HISTORY (include description and dates of major additions, alterations, or demolitions); Filling station on the corner was razed. A canopy is now over the passenger concourse. Additional construction or modifications not noted in Assessor's records. HISTORICAL BACKGROUND (discuss important persons and events associated with this building); From its completion ca. 1937, this building has always served as a local bus terminal. It was a terminal for Rio Grande Motorway, and then the bus station for Continental for many years. Almost 60 years later, it is a rest stop and station for Greyhound Bus Lines. The accompanying restaurant, first known as the Pig Parlor and later as the Crain Cafe, was owned and operated by Emmett Crain through at least 1960. INFORMATION SOURCES (be specific): Plat Map, Appraisal Card, Lot and Block Books, Grand Junction City Directories. Museum of Western Colorado Research Library: Grand Valley Gazette, #5, April-May, 1976. SIGNIFICANCE (check appropriate categories) THEME(s): Architectural significance: Historical significance: [] represents the work of a master [] associated with significant person(s) [] possess high artistic value [] associated with significant event [X] represents a type, period, or method of [X] associated with a pattern of events construction [] contributes to an historic district National Register eligibility: Individual [] yes (X) no Contributes to a potential district: Criteria: [] A [] B [X] C [] D [lyes [ X]no

230 S. 5th St., Grand Junction, Mesa Co, CO 2945-143-29-008 04/29/1996 Roll 47 Frame 12 View W Dir NE Bus Station 5ME 8654

230 S. 5th St., Grand Junction, Mesa Co, CO 2945-143-29-008 04/29/1996 Roll 41 Frame 23 View W Dir SE・ SME865억