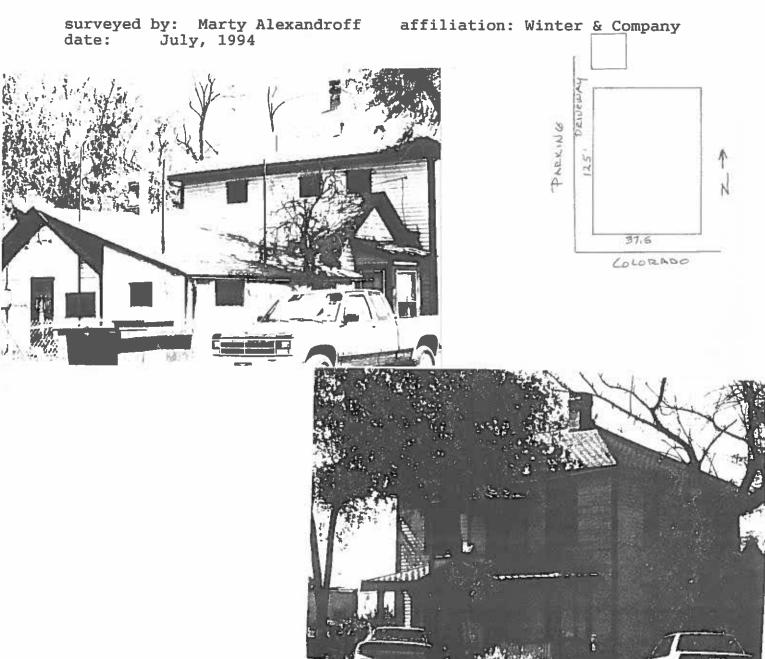

## HISTORIC BUILDING INVENTORY RECORD

project name: Grand Junction Downtown Survey city: Grand Junction county: Mesa state ID no. 5ME 7177 temporary no. current building name: Hardy Rooms 628 Colorado, Grand Junction, CO 81501 address: Grand Junction Downtown Development Authority owner: 115 N. 5th Street, Grand Junction 81501-2667 township: 1S range: 1W section: 14, SE 1/4 SW 1/4 historic name: Hardy Rooms USGS guad name: Grand Junction, CO N3900-W10830 1962 X 7.5' 15' district name: block: 116 lot(s) 25, 26 addition: City yr. of addition film roll by: Marty Alexandroff no. negative nos. 6941-29, 6835-17 location of negatives: City of Grand Junction date of construction: \_\_\_\_\_\_\_estimate 1900 actual source: 1981 Historic Survey of City use: boarding house present boarding house historic excellent \_\_\_\_ good \_\_\_\_fair condition: X\_deteriorating extent of alterations: X minor \_\_\_\_\_moderate \_\_\_\_major describe: Additions to rear style: Venacular Wood Frame Residence stories: 2

architectural description: Two-story, Venacular wood frame house with asphalt shingled hip roof and brick chimney on roof ridge. One-over-one double hung, wood sashed windows are on upper level. Second level has centered porch with gable roof and balustrade. Porch on first level has hip roof of asphalt shingles and balustrade and railings. Additions in rear are wood frame with intersecting gable roof and chimney on roof ridge. Large trees and some shrubbery are on the property.

historic background (discuss important persons and events associated with this structure) This structure is located within the original platted area of Grand Junction and is representative of the early 1900 town building. This section of Colorado Avenue had several boarding houses in the early years.