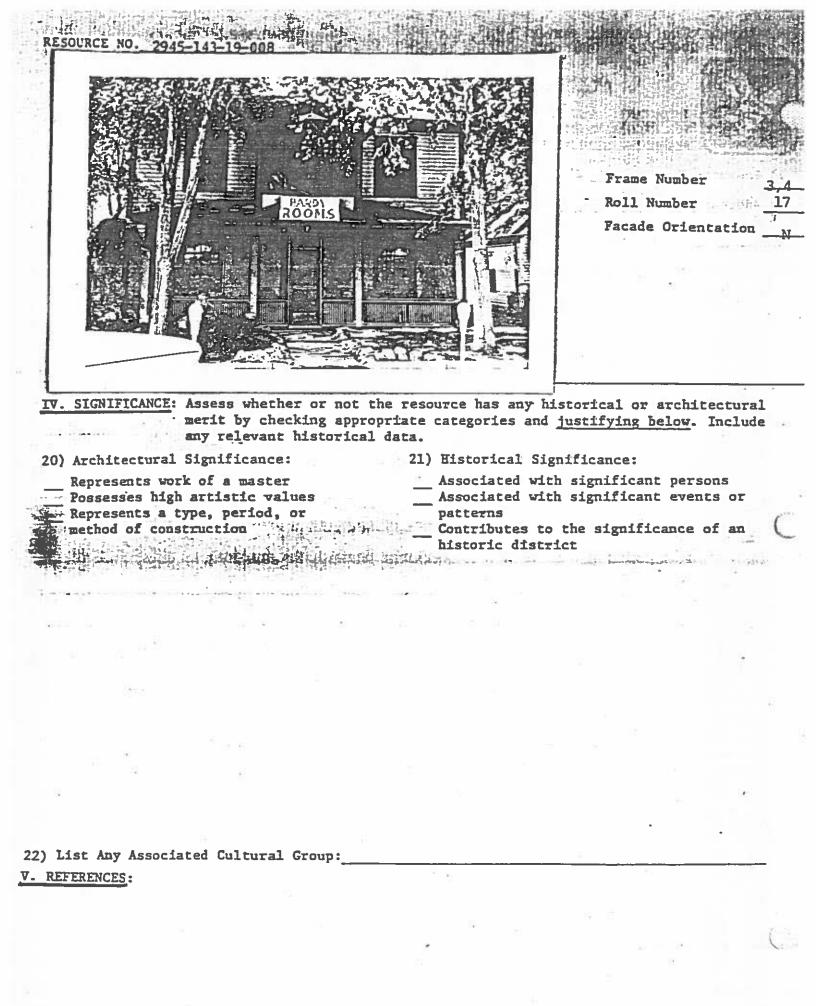

## HISTORIC BUILDING INVENTORY RECORD

project name: Grand Junction Downtown Survey city: Grand Junction county: Mesa state ID no. 5ME 7177 temporary no. current building name: Hardy Rooms 628 Colorado, Grand Junction, CO 81501 address: Grand Junction Downtown Development Authority owner: 115 N. 5th Street, Grand Junction 81501-2667 township: 1S range: 1W section: 14, SE 1/4 SW 1/4 historic name: Hardy Rooms USGS guad name: Grand Junction, CO N3900-W10830 1962 X 7.5' 15' district name: block: 116 lot(s) 25, 26 addition: City yr. of addition film roll by: Marty Alexandroff no. negative nos. 6941-29, 6835-17 location of negatives: City of Grand Junction date of construction: \_\_\_\_\_\_\_estimate 1900 actual source: 1981 Historic Survey of City use: boarding house present boarding house historic excellent \_\_\_\_ good \_\_\_\_fair condition: X\_deteriorating extent of alterations: X minor \_\_\_\_\_moderate \_\_\_\_major describe: Additions to rear style: Venacular Wood Frame Residence stories: 2

architectural description: Two-story, Venacular wood frame house with asphalt shingled hip roof and brick chimney on roof ridge. One-over-one double hung, wood sashed windows are on upper level. Second level has centered porch with gable roof and balustrade. Porch on first level has hip roof of asphalt shingles and balustrade and railings. Additions in rear are wood frame with intersecting gable roof and chimney on roof ridge. Large trees and some shrubbery are on the property.

<u>X</u> represents a type, period or <u>X</u> method of construction

statement of significance:

Contributing. This building could be restored. This structure is located within theoriginal platted area of Grand Junction and is representative of the early 1900 town building. This section of Colorado Avenue had several boarding houses in the early years. This is one of few remaining as an example of that era.