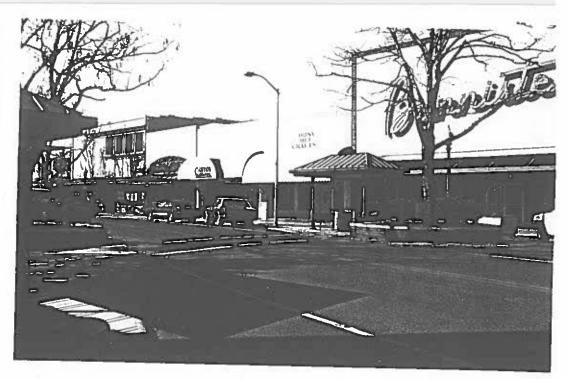

| materials: brick, concrete, metal                                                                                                                                                                                                                                                                                                                                                                                                                                                                                                                                                     |
|---------------------------------------------------------------------------------------------------------------------------------------------------------------------------------------------------------------------------------------------------------------------------------------------------------------------------------------------------------------------------------------------------------------------------------------------------------------------------------------------------------------------------------------------------------------------------------------|
| Square footage: na                                                                                                                                                                                                                                                                                                                                                                                                                                                                                                                                                                    |
| National Register Eligibility: Individual:yes _X _no Contributing to district:yes _X* _no                                                                                                                                                                                                                                                                                                                                                                                                                                                                                             |
| local landmark designation:namedate                                                                                                                                                                                                                                                                                                                                                                                                                                                                                                                                                   |
| associated buildings?yes type:                                                                                                                                                                                                                                                                                                                                                                                                                                                                                                                                                        |
| if inventoried, list ID nos.                                                                                                                                                                                                                                                                                                                                                                                                                                                                                                                                                          |
| architectural description: Main Street between 3rd and 6th was transformed in the early 1960s. Main Street was converted into a two lane "S" curve for vehicle traffic, brick planters, metal benches, and 2 feet tightly "S" curved walls were constructed along with seating areas with mushroom shaped umbrellas.                                                                                                                                                                                                                                                                  |
| architect: unknown source:                                                                                                                                                                                                                                                                                                                                                                                                                                                                                                                                                            |
| original owner: City of Grand Junction source:                                                                                                                                                                                                                                                                                                                                                                                                                                                                                                                                        |
| builder/contractor: unknown source:                                                                                                                                                                                                                                                                                                                                                                                                                                                                                                                                                   |
| theme(s): Plateau Country/commercial                                                                                                                                                                                                                                                                                                                                                                                                                                                                                                                                                  |
| construction history: (description, names, dates, etc. relating to major additions or alterations to original structure)                                                                                                                                                                                                                                                                                                                                                                                                                                                              |
| historic background (discuss important persons and events associated with this structure) Grand Junction, with the help of government grants, embarked on a major project in the early 1960s in an attempt to offset the depreciation in business. It developed the Main Street Shopping Mall project in the early 1960s, one of the first of its kind in the country. The mall project installed large planters, trees, and flower boxes and widened the sidewalks. Low brick dividers and covered benches were also added, along with seating areas with mushroom shaped umbrellas. |
| significance: (check appropriate categories and briefly justify below)                                                                                                                                                                                                                                                                                                                                                                                                                                                                                                                |
| architectural significance:  represents the work of a master  associated with significant persons                                                                                                                                                                                                                                                                                                                                                                                                                                                                                     |

statement of significance:

Non-contributing with qualifications: This mall is clearly a major event in the history of downtown and is of a distinctive architectural design character. However, it is still to soon to objectively evaluate its historic significance. This feature should be re-evaluated when it is 50 years old.