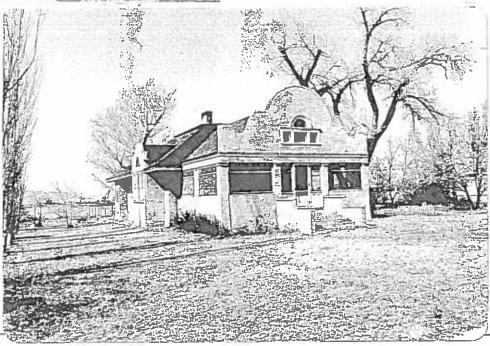

Contributes to the significance of an historic district

The house was built by Archie and Ema Thrailkill, in 1913. The Thrailkills traveled to California every winter due to the poor health of their son. Mrs. Thrailkill was impressed by the California Spanish farmhouses and she patterned her new house after these. The house is constructed with a lathe base and a stucco finish.

The Thrailkills came to Colorado in 1895. They were originally farmers in Missouri. The family rented an immigrant car to move their family possessions and livestock to the Grand Valley. They purchased 40 acres of land before 1900 at the site of the current residence. They lived in a shabbily constructed house prior to the construction of the stucco residence. The major crops the Thrailkills raised were apples and strawberries.

This mission style farm house possesses a high degree of integrity and is a style very rare in Mesa County.

22) List Any Associated Cultural Group:

V. REFERENCES:

SharonHISTOCHECHER, TRUGHERWICHYFYFYFYFYR Road, Grand Junction, Colorado. Interview, 20 November, 1981. Mrs. Edith Thrailkill, 756 24 Road, Grand Junction, Colorado. Interview, 20 November, 1981.