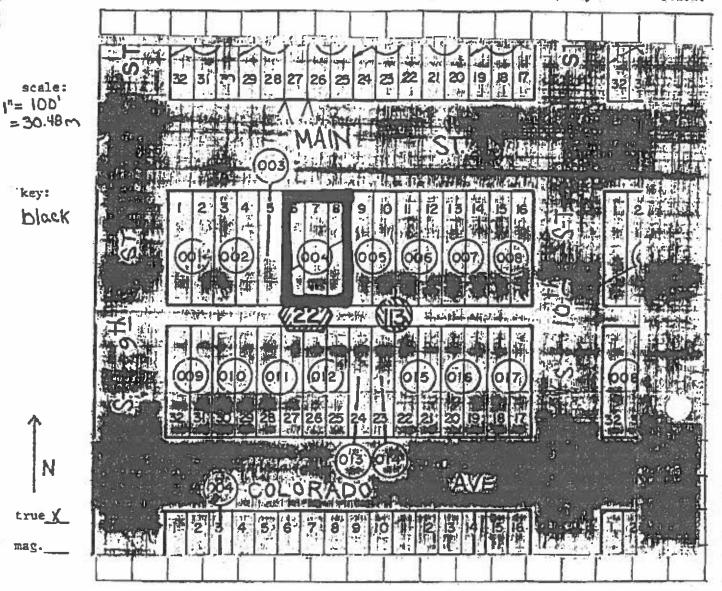

Resource No. 5ME4195

Page 2

V. SKETCH MAP: Map all features and show the boundaries of the resources. Show all major topographic features, permanent modern features, and vegetation zones as appropriate. Give names of features, streets and addresses if known. Provide scale, key and direction.

28)Location/Access:

n/a

29) Boundary Description:

LOts 19,20 Block 91 Grand Junction

30) Boundary Justification:

n/a

Robin Krawitz RECORDER

July 26,1982