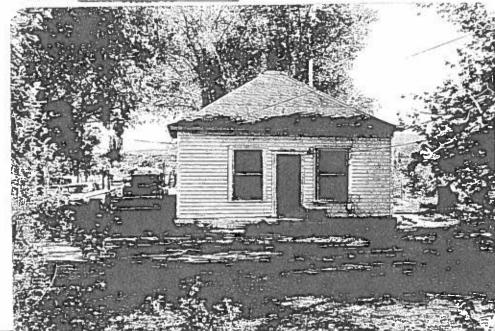

This German-Russian style house has a high degree of integrity and is associated with the German-Russian beet field laborers who came to the Grand Junction area beginning in 1899. The German-Russian style house was typically a square frame structure with a truncated pyramid roof. Many German-Russians came to Grand Junction in 1899 with the start of the area's beet sugar industry. Frequently they lived in towns and drove out to work in the fields. Ordinarily, they owned their own property within five years. Their first homes were these small "German-Russian style" houses. Within another five to ten years, they were usually prosperous enough to build a larger farm home and they utilized their former home for their own field hands.