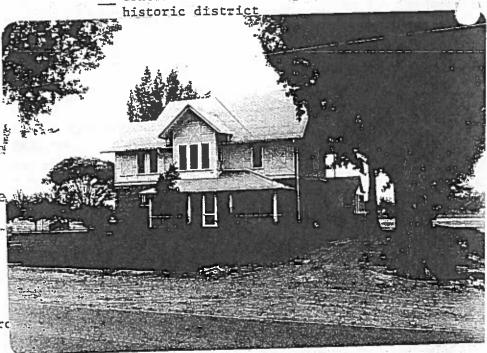

20) Architectural Significance:

Represents work of a master X Possesses high artistic values

X Represents a type, period, or method of construction

This Eastern Stick style twostory house is a very unusual style in the survey area. It was built in 1897 for Mr. Page. Page played an important role in the building of the Glen Canyon

The house was built of fine grained local red sandstone. The second story is frame. The timbering was painted a darker shade so it would stand out. The double parlor has high windows, the upper third of which is brilliant stained glass. The fireplace mantle is beautiful milled maple.