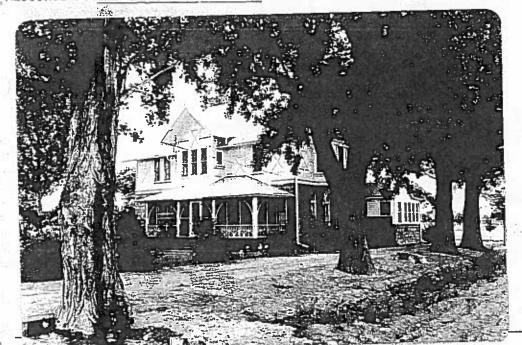

20) Architectural Significance:

Represents work of a master X Possesses high artistic values

X Represents a type, period, or method of construction

This Eastern Stick style twostory house is a very unusual style in the survey area. It was built in 1897 for Mr. Page. Page played an important role in the building of the Glen Canyon

The house was built of fine grained local red sandstone. The second story is frame. The timbering was painted a darker shade so it would stand out. The double parlor has high windows, the upper third of which is brilliant stained glass. The fireplace mantle is beautiful milled maple.