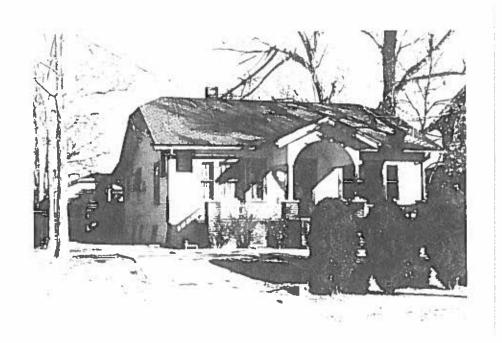

ARCHITECTURAL DESCRIPTION: One story with side hip on gables. Battered foundation. Wood steps with brick piers lead up to terrace extending across three-quarters of facade. Four wire cut brick piers are placed along terrace facade. White wood balustrades between piers. Two piers, which flank steps, support a squared half-column. The columns support a large gabled portice with an arched ceiling. Front door is paneled. Double hung, wood sash windows have three and five vertical lights over one. Symmetrical facade has a ribbon of three windows on each side of facade. Small high single light corner windows on west corner of facade. Yellow false bevel siding. Door and window surrounds, corner boards, bargeboards, knee braces, columns, gutters and drain spouts are brown. Gray composition shingle roof with bargeboards, and knee braces under eaves. Brick chimney on north slope.

Landscaped with lawn, small evergreens and spirea across facade, and row of arborvitae along sidewalk. Two sycamore trees in parking area.

Large one car garage with alley access. Building has front hip on gable roof with gray composition shingles, yellow false bevel siding with brown trim, and a yellow paneled garage door.