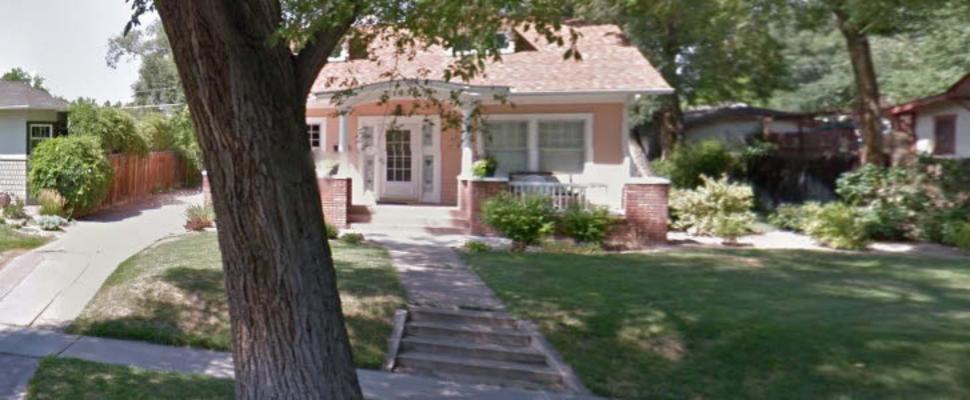

ARCHITECTURAL DESCRIPTION: One story with side hip on gables. Battered foundation. Wood steps with brick piers lead up to terrace extending across three-quarters of facade. Four wire cut brick piers are placed along terrace facade. White wood balustrades between piers. Two piers, which flank steps, support a squared half-column. The columns support a large gabled portice with an arched ceiling. Front door is paneled. Double hung, wood sash windows have three and five vertical lights over one. Symmetrical facade has a ribbon of three windows on each side of facade. Small high single light corner windows on west corner of facade. Yellow false bevel siding. Door and window surrounds, corner boards, bargeboards, knee braces, columns, gutters and drain spouts are brown. Gray composition shingle roof with bargeboards, and knee braces under eaves. Brick chimney on north slope.

Landscaped with lawn, small evergreens and spirea across facade, and row of arborvitae along sidewalk. Two sycamore trees in parking area.

Large one car garage with alley access. Building has front hip on gable roof with gray composition shingles, yellow false bevel siding with brown trim, and a yellow paneled garage door.

Small studio building in the back yard with shake roof, vertical plank siding, and full height fireplace chimney on east eave wall.

PHOTOGRAPHS (include photographs showing each side of building and any associated buildings)