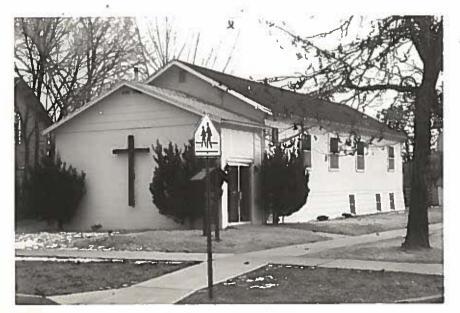

ARCHITECTURAL DESCRIPTION: One story church with full height basement and front gable. Battered foundation skirted with clapboard. Full width wing with a dropped gable extends across facade. Side entry is from the west. Smaller wing with gable on rear. Wide concrete walk leads to a pair of glass doors with metal frames. Windows are double hung wood sash, one-over-one with obscure glass. Metal frame storm windows. White narrow lapped siding and white trim. Wing across the facade is white painted smooth concrete block. The gabled facade facing Gunnison has an uninterrupted, smooth white surface, with a large, brown, wood cross in the center. Gray composition shingle roof with bargeboards, exposed rafter ends, and knee braces under eaves.

Landscaped with lawn, three cedars around front wing, and redwood sign on north lawn. Large locust trees on parking area.

PHOTOGRAPHS (include photographs showing each side of building and any associated buildings)

AFFILIATION: Museum of Western Colorado

ADDRESS: PO Box 20000-5020, Grand Junction, Colorado 81502-5020

PROJECT NAME: Grand Junction Historic Resources Survey, Phase 2

801 Gunnison Ave., Grand Junction, Mesa Co, CO 2945-141-27-951 1/29/1996 Roll 20 Frame 15 View W Dir SW 5ME7863

801 Gunnison Ave., Grand Junction, Mesa Co, CO 2945-141-27-951 1/29/1996 Roll 20 Frame 15 View W Dir SW 5ME7863