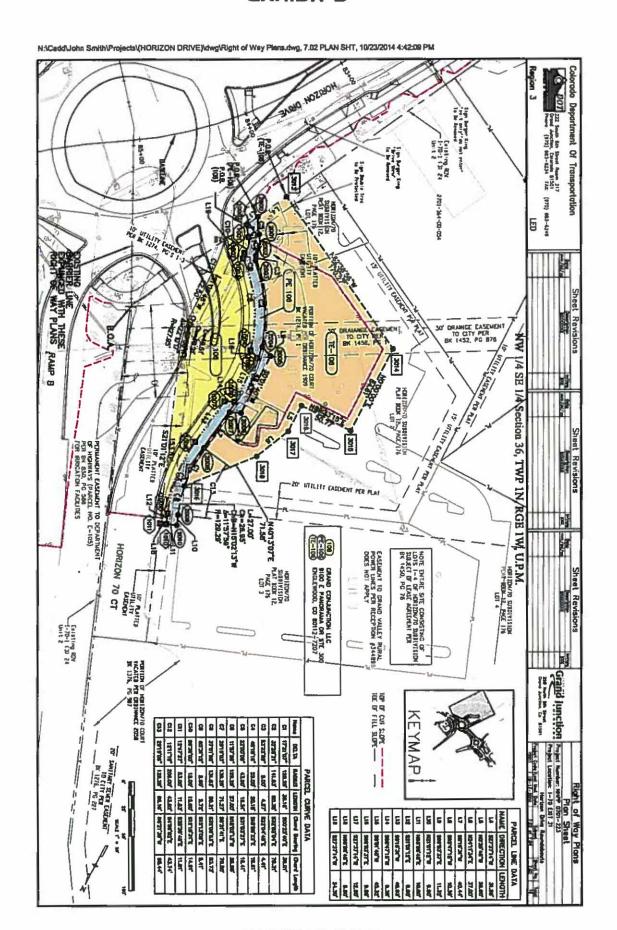

#### EXHIBIT "A"

PROJECT CODE: 19911 PROJECT NUMBER: NHP 0701-223 PARCEL NUMBER: RW-106 DATE: SEPTEMBER 22, 2014

#### LEGAL DESCRIPTION

A parcel of land, No. RW-106 of the Department of Transportation, State of Colorado, Project Code 19911, Project Number NHP 0701-223, containing 9,903 square feet (0.227 Acres), more or less, located in the Northwest Quarter of the Southeast Quarter (NW 1/4 SE 1/4) of Section 36, Township 1 North, Range 1 West of the Ute Principal Meridian, County of Mesa, State of Colorado, said parcel being more particularly described as follows:

COMMENCING at the Southwest corner of the NW 1/4 SE 1/4 of said Section 36; thence S 89°54°106" E, along the South line of the NW 1/4 SE 1/4 of said Section 36, a distance of 587.78 feet; thence N 00°05°54" E a distance of 548.58 feet to a point on the Southeasterly line of Horizon/70, as same is recorded in Plat Book 12, Page 76, Public Records of Mesa County, Colorado, said point lying on the right of way for Horizon Drive, lying N 27°37'14" E, a distance of 82.80 feet from the Southeast corner of Lot 1 of said Horizon/70 and being the beginning of a 53.00 foot radius curve, concave Southwest, whose long chord bears N 35°39'48" W a distance of 11.81 feet, said point also being the POINT OF BEGINNING;

- Thence from said Point of Beginning, Northwesterly along the arc of said curve, through a central angle of 12\*47\*27", an arc length of 11.83 feet to a Point of Reverse Curvature with a 15.00 foot radius curve, concave Northeast, whose long chord bears N 12\*15\*31" W a distance of 14.91 feet;
- Thence Northwesterly along the arc of said curve, through a central angle of 59°36'00", an arc length of 15.60 feet to a Point of Reverse Curvature with a 5.00 foot radius curve, concave Southwest, whose long chord bears N 15°13'09" W a distance of 5.41 feet;
- Thence Northwesterly along the arc of said curve, through a central angle of 65°31'15", an arc length of 5.72 feet to a Point of Reverse Curvature with a 131.83 foot radius curve, concave Northeast, whose long chord bears N 32°09'53" W a distance of 83.73 feet;
- Thence Northwesterly along the arc of said curve, through a central angle of 37°01'58", an arc length of 85.21 feet;
- 5. Thence N 69"03'37" W, a distance of 9.56 feet;
- 6. Thence N 00°01'40" E, a distance of 45.32 feet;
- 7. Thence N 65"47"15" E, a distance of 9.38 feet;

- Thence N 08\*16'31" E, a distance of 45.93 feet to a point being the beginning of a 139.29 foot radius curve, concave West, whose long chord beard N 06\*21'41" W a distance of 70.50 feet;
- Thence Northerly along the arc of said curve, through a central angle of 29°19°03", an arc length of 71.27 feet;
- 10. Thence N 21°01'12" W, a distance of 9.60 feet;
- 11. Thence N 68\*58'48" E, a distance of 5.80 feet;
- Thence S 21°01'12" B, a distance of 153.57 feet to a point being the beginning of a 127.95 foot radius curve, concave West, whose long chord bears S 09°56'11" E a distance of 49.21 feet;
- Thence Southerly along the arc of said curve, through a central angle of 22°10′17", an arc length of 49.51 feet;
- 14. Thence S 01°08'48" W, a distance of 22.50 feet to a point being the beginning of a 206.00 foot radius curve, concave East, whose long chord bears S 04°56'52" B a distance of 43.74 feet;
- 15. Thence Southerly along the arc of said curve, through a central angle of 12"11'19", an arc length of 43.82 feet;
- 16. Thence & 27"37"14" W, a distance of 24.30 feet, more or less, to the Point of Beginning.

The above described Parcel contains 9,903 square feet (0.227 Acres), more or less.

The purpose of the above described right of way is for the realignment of Horizon/70 Court.

Basis of Bearings: All bearings are based on the South line of the Northwest Quarter of the Southeast Quarter (NW 1/4 SB 1/4) of said Section 36 bearing S 89°54°06" E, a distance of 1320.16 feet. The West end of said line monumented by a 3-1/4" Aluminum Cap, PLS 24331 on a 2" steel pipe and the East and of said line monumented by a 3" Mesa County Survey Marker, No. 162-I, PLS 2280, set in concrete.

For and on Behalf of the Columdo Department of Transportation By: City of Grand Junction Peter T. Krick, PLS 32824 250 North 5th Street Grand Junction, Co 81501

# **EXHIBIT B**

SHEET 5 OF 5