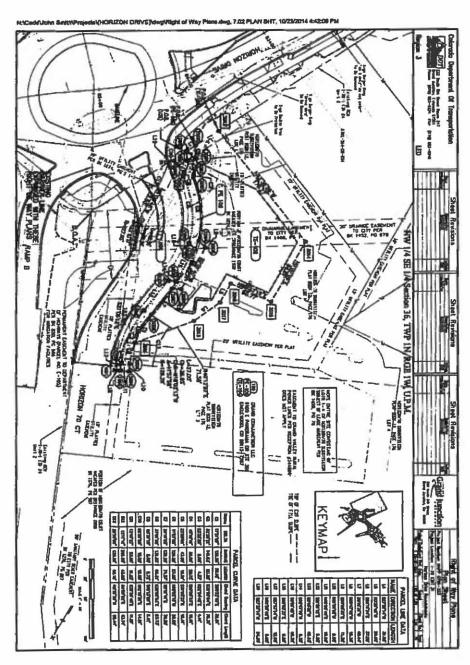

e or less, to the Point of Beginning.

The above described Parcel contains 9,903 square feet (0.227 Acres), more or less.

The purpose of the above described right of way is for the realignment of Horizon/70 Court.

Basis of Bearings: All bearings are based on the South line of the Northwest Quarter of the Southeast Quarter (NW 1/4 SB 1/4) of said Section 36 bearing S 89°54°06" E, a distance of 1320.16 feet. The West end of said line monumented by a 3-1/4" Aluminum Cap, PLS 24331 on a 2" steel pipe and the East and of said line monumented by a 3" Mesa County Survey Marker, No. 162-I, PLS 2280, set in concrete.



For and on Behalf of the Columdo Department of Transportation By: City of Grand Junction Peter T. Krick, PLS 32824 250 North 5th Street Grand Junction, Co 81501

# **EXHIBIT B**



SHEET 5 OF 5

# WARRANTY DEED

TO HAVE AND TO HOLD the premises aforesaid, with all and singular the rights, privileges, appurtenances and immunities thereunto belonging or in anywise appertaining, unto the said Grantee and unto its successors and assigns forever, the said Granter hereby covenanting that it will warrant and defend the title to said premises unto the said Grantee and unto its successors and assigns forever, against the lawful claims and demands of all persons whomsoever.

Executed and delivered this 23 day of December , 2015.

GRAND CONJUNCTION, LLC

By: Member 1

State of Colorado , 188.

County of Accepta )ss.

The foregoing instrument was acknowledged before me this 23rd day of pecantier , 2015 by Navin C. Dimond as member of Grand Conjunction, LLC.

My commission expi