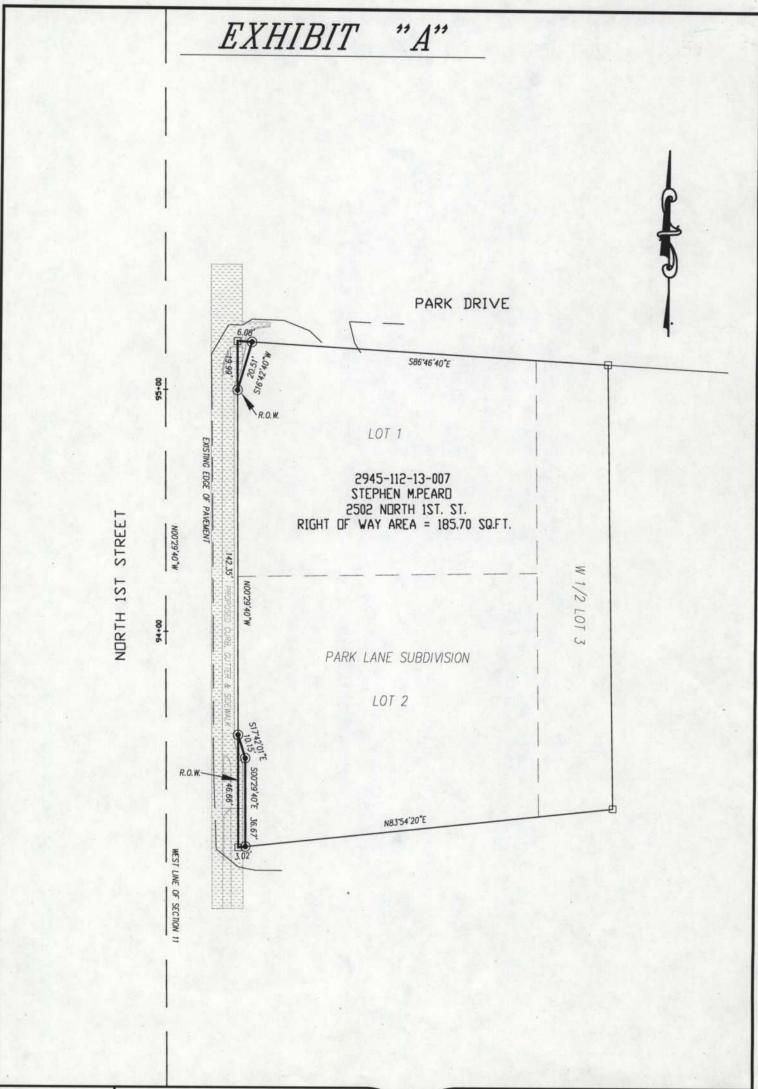

### Parcel No. 1:

Beginning at the Northwest Corner of Lot 1 of Park Lane Subdivision situate in the Northwest 1/4 of the Northwest 1/4 (NW1/4 NW1/4) of Section 11, Township 1 South, Range 1 West of the Ute Meridian in the City of Grand Junction, County of Mesa, State of Colorado, as recorded in Plat Book 6 at Page 13 in the office of the Mesa County Clerk and Recorder;

thence S 86°46'40" E along the Northerly boundary line of said Lot 1 a distance of 6.08 feet;

thence leaving said Northerly boundary line, S 16°42'40" W a distance of 20.51 feet to a point on the West boundary line of said Lot 1;

thence N 00°29'40" W along the West boundary line of said Lot 1 a distance of 19.99 feet to the Point of Beginning, containing 60.63 square feet as described herein and as depicted on **Exhibit "A"** attached hereto and incorporated herein by reference.

### Parcel No. 2:

Beginning at the Southwest Corner of Lot 2 of Park Lane Subdivision situate in the Northwest 1/4 of the Northwest 1/4 (NW1/4 NW1/4) of Section 11, Township 1 South, Range 1 West of the Ute Meridian in the City of Grand Junction, County of Mesa, State of Colorado, as recorded in Plat Book 6 at Page 13 in the office of the Mesa County Clerk and Recorder;

thence N 00°29'40" W along the West boundary line of said Lot 2 a distance of 44.66 feet;

thence leaving said West boundary line, S 17°42'01" E a distance of 10.15 feet;

thence S 00°29'41" E a distance of 34.67 feet to a point on the Southerly boundary line of said Lot 2; thence S 83°54'20" W along the Southerly boundary line of said Lot 2 a distance of 3.02 feet to the Point of Beginning, containing 119.70 square feet as described herein and as depicted on Exhibit "A" attached hereto and incorporated herein by reference.