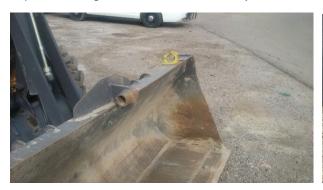

Please make note of the following clarifications:

 Question 1: "Please send me information as to items 10 & 11 under Optional Attachments/Equipment. I am not sure what you are denoting as picking hooks." Response: Picking hooks are welded onto the bucket and are used for lifting, and repositioning items such as Jersey Barriers. Please see the attached photos for example.