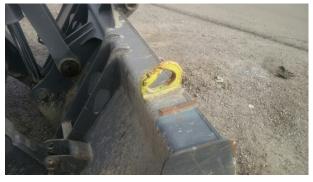

Please make note of the following clarifications:

 Question 1: "Please send me information as to items 10 & 11 under Optional Attachments/Equipment. I am not sure what you are denoting as picking hooks." Response: Picking hooks are welded onto the bucket and are used for lifting, and repositioning items such as Jersey Barriers. Please see the attached photos for example.