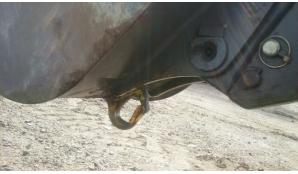

Please make note of the following clarifications:

 Question 1: "Please send me information as to items 10 & 11 under Optional Attachments/Equipment. I am not sure what you are denoting as picking hooks." Response: Picking hooks are welded onto the bucket and are used for lifting, and repositioning items such as Jersey Barriers. Please see the attached photos for example.