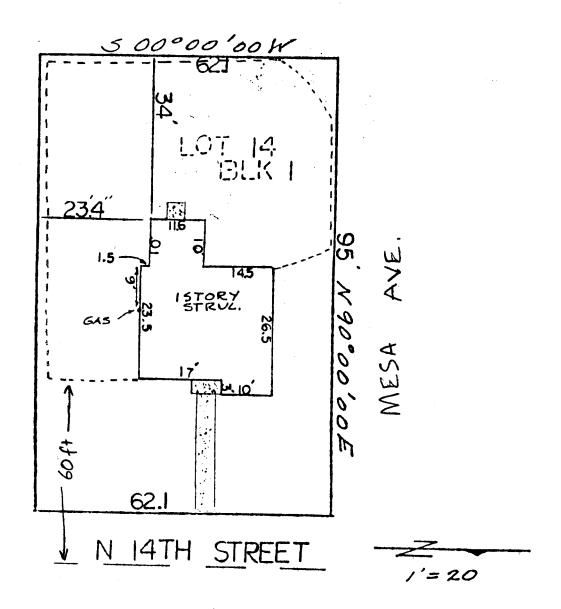

## FENCE PERMIT

GRAND JUNCTION PLANNING DEPARTMENT

| BLDG ADDRESS: 1639 N. 142 Sr.                                                                                          | * PLOT PLAN                                                                                                            |  |  |  |
|------------------------------------------------------------------------------------------------------------------------|------------------------------------------------------------------------------------------------------------------------|--|--|--|
| TAX SCHEDULE #: 2945-123-12-0/4                                                                                        | , <u> </u>                                                                                                             |  |  |  |
| PROPERTY OWNER: R.H. THORNLEY                                                                                          |                                                                                                                        |  |  |  |
| PHONE: 241-1564                                                                                                        |                                                                                                                        |  |  |  |
| CONTRACTOR: R.H. THORNLEY                                                                                              |                                                                                                                        |  |  |  |
| PHONE: 241-1564                                                                                                        |                                                                                                                        |  |  |  |
| MATERIAL: <u>ledar</u>                                                                                                 |                                                                                                                        |  |  |  |
| HEIGHT: 6 /t.                                                                                                          |                                                                                                                        |  |  |  |
|                                                                                                                        | *Showing Property Line Di-<br>mentions, Easements,<br>Streets, all Structures,<br>and Setbacks from Property<br>Lines. |  |  |  |
|                                                                                                                        | **************************************                                                                                 |  |  |  |
| ror office to zone: RSF8                                                                                               | setbacks: f <u>50</u> s <u>3-5</u> r <u>3-15</u>                                                                       |  |  |  |
|                                                                                                                        | SPECIAL CONDITIONS:                                                                                                    |  |  |  |
|                                                                                                                        |                                                                                                                        |  |  |  |
| FINAL PERMIT                                                                                                           |                                                                                                                        |  |  |  |
| WILL REQUIRE SEPARATE PERMIT DEPARTMENT.                                                                               | FROM THE CITY/COUNTY BUILDING                                                                                          |  |  |  |
| ***********                                                                                                            | *********                                                                                                              |  |  |  |
| ANY MODIFICATION TO THIS APPROVED FENCE PERMIT MUST BE APPROVED, IN WRITING, BY THIS DEPARTMENT.                       |                                                                                                                        |  |  |  |
| I HEREBY ACKNOWLEDGE THAT I HAVE READ THE CORRECT, AND I AGREE TO COMPLY WITH THE COMPLY SHALL RESULT IN LEGAL ACTION. |                                                                                                                        |  |  |  |
|                                                                                                                        | SIGNATURE                                                                                                              |  |  |  |
| DATE APPROVED: <u>Fally Portsur (G.F.)</u> DATE APPROVED: <u>5/31/85</u>                                               | DIGNATURE                                                                                                              |  |  |  |

PROPERTY DESCRIPTION: 1639 NI4th STREET LOTI4 BLK I
PROSPECT PARK, according to the plat recorded June 6, 1947
in Plat Book 7 at Page 37, Mesa County records, Mesa County,
Colorado.

## CERTIFICATE OF SURVEY

I HEREBY CERTIFY THAT THIS IMPROVEMENT LOCATION CERTIFICATE WAS PREPARED FOR POBERT THORNLEY. THE IMPROVEMENT LOCATION BEING BASED ON PREVIOUS PROPERTY SURVEY THAT HAS BEEN MONUMENTED BY OTHERS AT THE TIME I PREPARED THIS IMPROVEMENT LOCATION CERTIFICATE, AND IT IS NOT TO BE RELIED UPON FOR THE ESTABLISHMENT OF FENCE, BUILDING, OR OTHER FUTURE IMPROVEMENT LINES.

I FURTHER CERTIFY THAT THE IMPROVEMENTS ON THE AROVE DESCRIBED PARCEL ON THIS DATE 11-2-83, EXCEPT UTILITY CONNECTIONS, ARE ENTIRELY WITHIN THE BOUNDARIES OF THE PARCEL, EXCEPT AS SHOWN, THAT THERE ARE NO ENCROACHMENTS UPON THE DESCRIBED PREMISES BY IMPROVEMENTS ON ANY