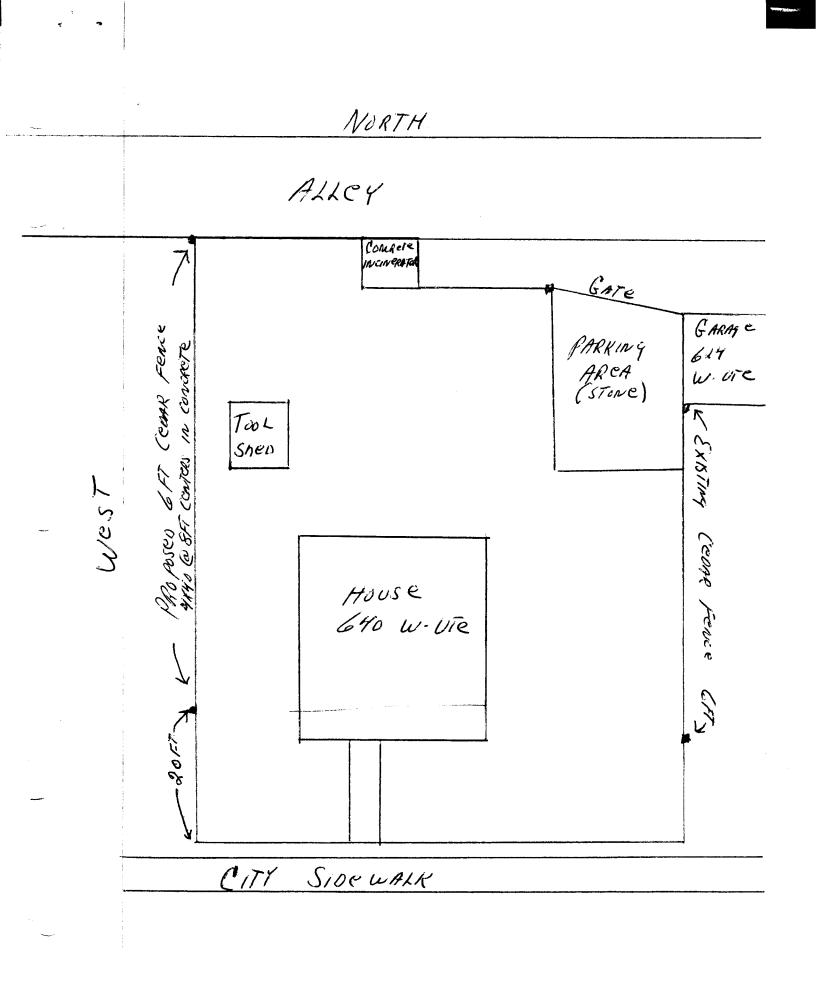

| DATE SUBMITTED:                                                        | PERMIT #                                                         |
|------------------------------------------------------------------------|------------------------------------------------------------------|
|                                                                        | FEE 5 <sup>22</sup>                                              |
| FENCE PERMIT                                                           |                                                                  |
| BLDG ADDRESS: 196 UTC                                                  | * PLOT PLAN                                                      |
| TAX SCHEDULE #: 2445 144 2901                                          | 3 [                                                              |
| PROPERTY OWNER: Mrs Edith Columbi                                      |                                                                  |
| PHONE: 142-7509 3 3                                                    | 1-man stil                                                       |
| CONTRACTOR:                                                            |                                                                  |
| PHONE: 24482 PHE TA CHE                                                | Front                                                            |
| MATERIAL: CHAIN LINK                                                   | 4' chain link all proved                                         |
| HEIGHT: <u>4ff. Chain links</u>                                        | ute!                                                             |
| 1 Ill around                                                           | *Showing Property Line Di-<br>mentions, Easements,               |
|                                                                        | Streets, all Structures,<br>and Setbacks from Property<br>Lines. |
| ***************************************                                |                                                                  |
| FOR OFFICE U $(-7)$                                                    |                                                                  |
| ZONE:                                                                  | SETBACKS: $F_{77}$ S_O R_C                                       |
|                                                                        | SPECIAL CONDITIONS:                                              |
| FINAL PERMIT                                                           | replace exiting tence                                            |
| WILL REQUIRE SEPARATE PERMIT FROM THE CITY/COUNTY BUILDING DEPARTMENT. |                                                                  |
| ***************************************                                |                                                                  |