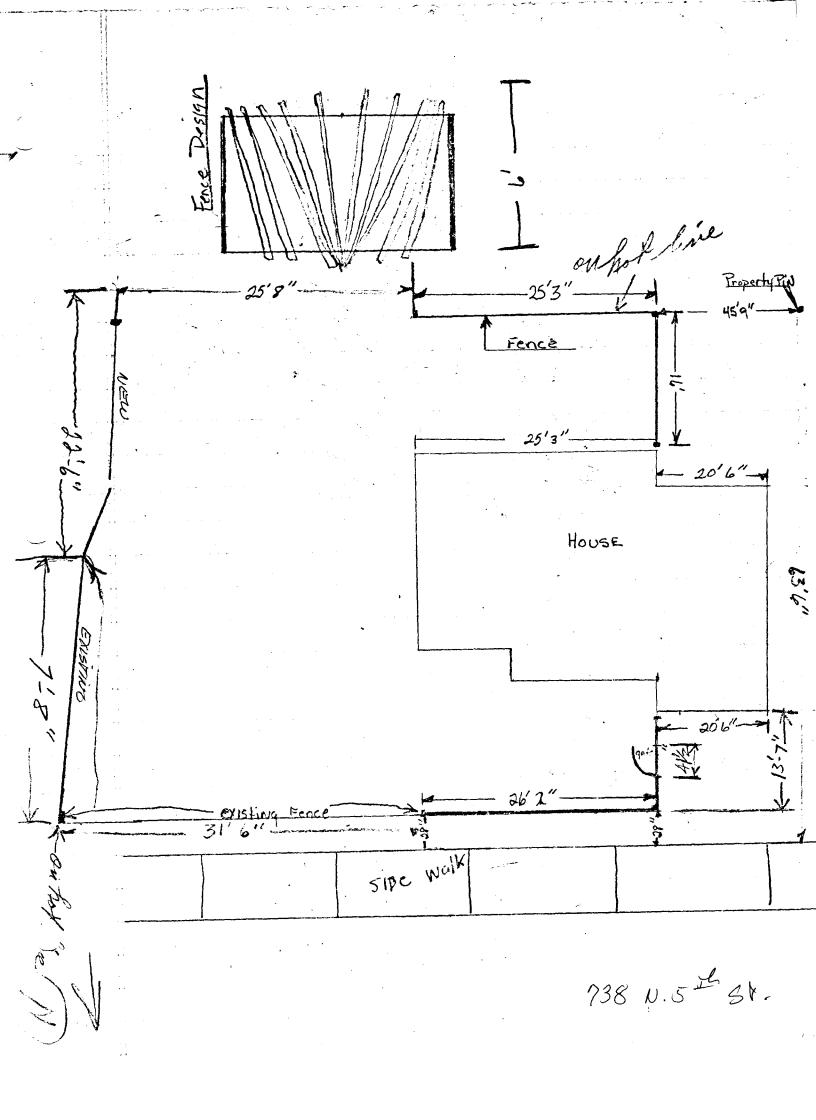

|                                                                                                                                                                                           | FEE \$5                                                                                                                |
|-------------------------------------------------------------------------------------------------------------------------------------------------------------------------------------------|------------------------------------------------------------------------------------------------------------------------|
| FENCE PERMIT                                                                                                                                                                              |                                                                                                                        |
| GRAND JUNCTION PLANNIN                                                                                                                                                                    | NG DEPARTMENT                                                                                                          |
| BLDG ADDRESS: 738 M. 5th                                                                                                                                                                  | * PLOT PLAN                                                                                                            |
| TAX SCHEDULE #: 2945-142-20-001                                                                                                                                                           |                                                                                                                        |
| PROPERTY OWNER: Gary Fergasori                                                                                                                                                            |                                                                                                                        |
| PHONE:                                                                                                                                                                                    |                                                                                                                        |
| CONTRACTOR: School Dist 51 (Vo-Tech) Marvin P.De                                                                                                                                          | Johq                                                                                                                   |
| CONTRACTOR: School Dist 51 (Vo-Tech) Morrin P.D.e.<br>PHONE: 148-1253/243-8257                                                                                                            | 1                                                                                                                      |
| MATERIAL: Wood Fence                                                                                                                                                                      | ATTACHED                                                                                                               |
| HEIGHT:                                                                                                                                                                                   |                                                                                                                        |
|                                                                                                                                                                                           | *Showing Property Line Di-<br>mentions, Easements,<br>Streets, all Structures,<br>and Setbacks from Property<br>Lines. |
| ***************************************                                                                                                                                                   |                                                                                                                        |
| FOR OFFICE US                                                                                                                                                                             |                                                                                                                        |
| $zone: \underline{RMF32}$                                                                                                                                                                 | SETBACKS: $F_{20}'$ $S_{1} = \frac{N}{A_R} \frac{N}{A_R}$                                                              |
| 2                                                                                                                                                                                         | SPECIAL CONDITIONS: $N/A$                                                                                              |
|                                                                                                                                                                                           |                                                                                                                        |
| FINAL PERMIT                                                                                                                                                                              |                                                                                                                        |
| WILL REQUIRE SEPARATE PERMIT FROM THE CITY/COUNTY BUILDING DEPARTMENT.                                                                                                                    |                                                                                                                        |
| * * * * * * * * * * * * * * * * * * * *                                                                                                                                                   |                                                                                                                        |
| ANY MODIFICATION TO THIS APPROVED FENCE PERMIT MUST BE APPROVED, IN WRITING, BY THIS DEPARTMENT.                                                                                          |                                                                                                                        |
| I HEREBY ACKNOWLEDGE THAT I HAVE READ THIS APPLICATION AND THE ABOVE IS<br>CORRECT, AND I AGREE TO COMPLY WITH THE REQUIREMENTS ABOVE. FAILURE TO<br>COMPLY SHALL RESULT IN LEGAL ACTION. |                                                                                                                        |