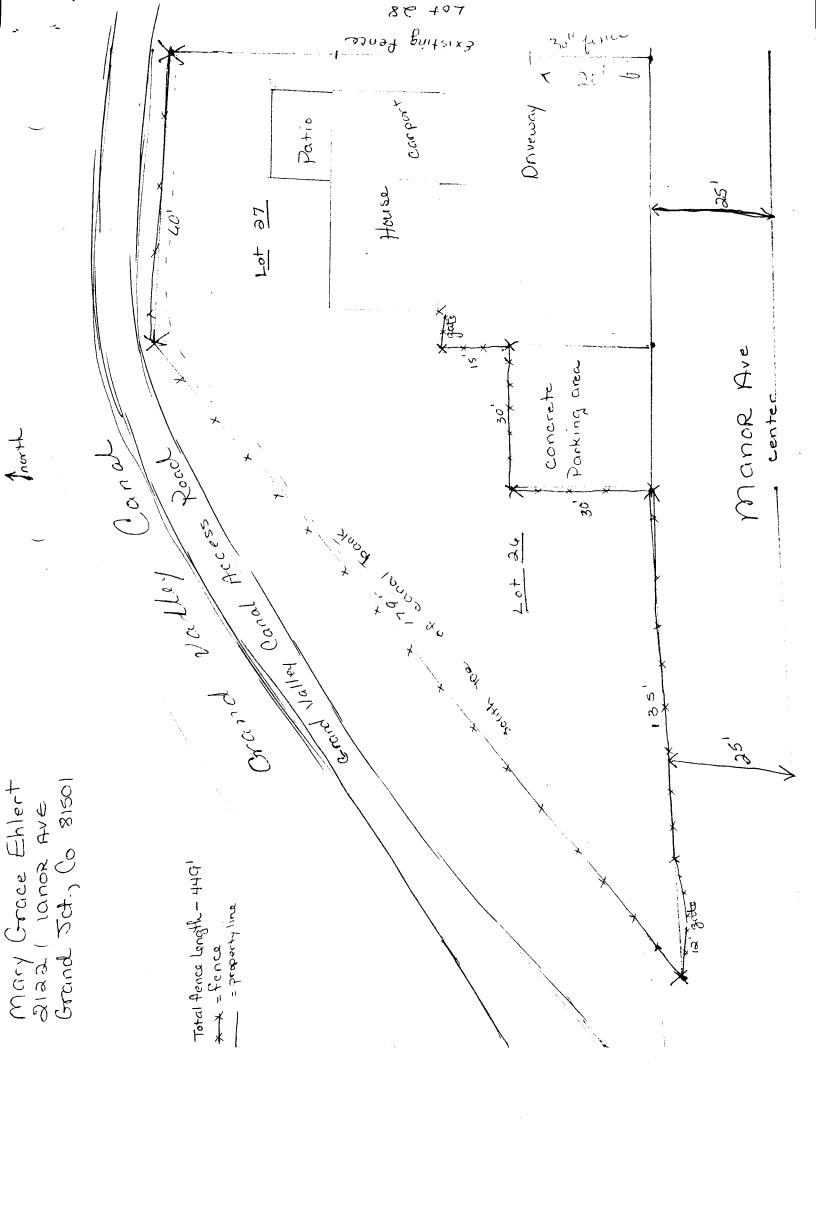

| DATE SUBMITTED: 1/2/87                                                                                                         | PERMIT #                                                                                                               |  |
|--------------------------------------------------------------------------------------------------------------------------------|------------------------------------------------------------------------------------------------------------------------|--|
|                                                                                                                                | FEE <u>#5°-</u>                                                                                                        |  |
| FENCE PE                                                                                                                       |                                                                                                                        |  |
| BLDG ADDRESS: 2122 MGnoRAVE                                                                                                    | * PLOT PLAN                                                                                                            |  |
| TAX SCHEDULE #: <u>2945-121-13-001+0</u> 04                                                                                    |                                                                                                                        |  |
| PROPERTY OWNER: Mary E. Walker                                                                                                 |                                                                                                                        |  |
| PHONE: <u>241-1358</u>                                                                                                         |                                                                                                                        |  |
| CONTRACTOR: <u>Franklin L. Walker</u>                                                                                          |                                                                                                                        |  |
| PHONE: 328-7714                                                                                                                | Su attacked                                                                                                            |  |
| MATERIAL: Chain link & Cider (. '83                                                                                            |                                                                                                                        |  |
| HEIGHT: <u>48</u> "                                                                                                            |                                                                                                                        |  |
| ****                                                                                                                           | *Showing Property Line Di-<br>mentions, Easements,<br>Streets, all Structures,<br>and Setbacks from Property<br>Lines. |  |
| ZONE: RSF-C                                                                                                                    |                                                                                                                        |  |
| ZONE:                                                                                                                          | SETBACKS: FSR<br>SPECIAL CONDITIONS: <u>6'Ceder fonce</u>                                                              |  |
|                                                                                                                                | SPECIAL CONDITIONS: <u>6 Court fonce</u>                                                                               |  |
| FINAL PERMIT                                                                                                                   | Dot front yard setback                                                                                                 |  |
| WILL REQUIRE SEPARATE PERMIT FROM THE CITY/COUNTY BUILDING DEPARTMENT.                                                         |                                                                                                                        |  |
| * * * * * * * * * * * * * * * * * * * *                                                                                        | *****                                                                                                                  |  |
| ANY MODIFICATION TO THIS APPROVED FENCE P<br>WRITING, BY THIS DEPARTMENT.                                                      | ERMIT MUST BE APPROVED, IN                                                                                             |  |
| I HEREBY ACKNOWLEDGE THAT I HAVE READ THI<br>CORRECT, AND I AGREE TO COMPLY WITH THE F<br>COMPLY SHALL RESULT IN LEGAL ACTION. |                                                                                                                        |  |
|                                                                                                                                |                                                                                                                        |  |