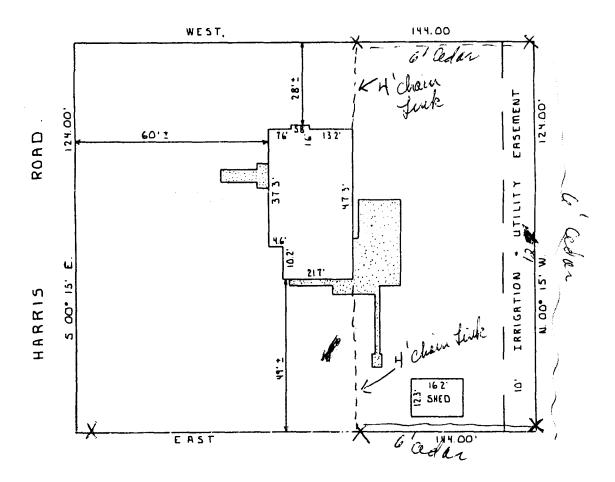

## FENCE PERMIT

GRAND JUNCTION PLANNING DEPARTMENT

| BLDG ADDRESS:PO Harris Pd                                                                                                 | * PLOT PLAN                                                                                                            |
|---------------------------------------------------------------------------------------------------------------------------|------------------------------------------------------------------------------------------------------------------------|
| TAX SCHEDULE #: 2943-181-08-001                                                                                           | ,                                                                                                                      |
| PROPERTY OWNER: Lowert a Y Evelyn Park                                                                                    | u                                                                                                                      |
| PHONE: 242 2964                                                                                                           |                                                                                                                        |
| CONTRACTOR: toylor Fence Co                                                                                               |                                                                                                                        |
| PHONE: 241-1473                                                                                                           |                                                                                                                        |
| MATERIAL: Ceder Privacy                                                                                                   |                                                                                                                        |
| HEIGHT: 6' and y'chains link                                                                                              |                                                                                                                        |
|                                                                                                                           | *Showing Property Line Di-<br>mentions, Easements,<br>Streets, all Structures,<br>and Setbacks from Property<br>Lines. |
| **********                                                                                                                | *******                                                                                                                |
| FOR OFFICE U                                                                                                              |                                                                                                                        |
| ZONE: RSF-8                                                                                                               | SETBACKS: FNA SNA RNA                                                                                                  |
|                                                                                                                           | SPECIAL CONDITIONS:                                                                                                    |
| FINAL PERMIT                                                                                                              |                                                                                                                        |
| WILL REQUIRE SEPARATE PERMIT F DEPARTMENT.                                                                                | ROM THE CITY/COUNTY BUILDING                                                                                           |
| **********                                                                                                                | ********                                                                                                               |
| ANY MODIFICATION TO THIS APPROVED FENCE INTRING, BY THIS DEPARTMENT.                                                      | PERMIT MUST BE APPROVED, IN                                                                                            |
| HEREBY ACKNOWLEDGE THAT I HAVE READ TH<br>CORRECT, AND I AGREE TO COMPLY WITH THE<br>COMPLY SHALL RESULT IN LEGAL ACTION. |                                                                                                                        |
|                                                                                                                           |                                                                                                                        |
|                                                                                                                           |                                                                                                                        |
| ADDROVED BY: Sinch                                                                                                        | SIGNATURE                                                                                                              |
| PAPPROVED BY: Sinch  PATE APPROVED: 1-6-87                                                                                |                                                                                                                        |
| JATE APPROVED: 1-0-0                                                                                                      |                                                                                                                        |
|                                                                                                                           |                                                                                                                        |

## IMPROVEMENT LOCATION CERTIFICATE

SCALE: I": 30'

PINS FOUND

490 Harris Road Lot 1, Harris Subdivision, Mesa County, Colorado

It is hereby certified that the above-described property is not located within a 100 year Flood Hazard Boundary.

I HEREBY CERTIFY THAT THIS IMPROVEMENT LOCATION CERTIFICATE WAS PREPARED FOR Fire Security Savings , that it is not a land survey plat or improvement survey plat, and that it is not to be relied upon for the establishment of fence, building, or other future improvement lines. Further certify that the improvements on the above described parcel on this date,  $\frac{11-12-86}{2000}$  except utility connections, are entirely within the boundaries of the parcel, except as shown, that there are no encroachments upon the described premises by improvements on any adjoining premises, except as indicated, and that there is no evidence or sign of any easement crossing or burdening any part of said parcel, except as noted.