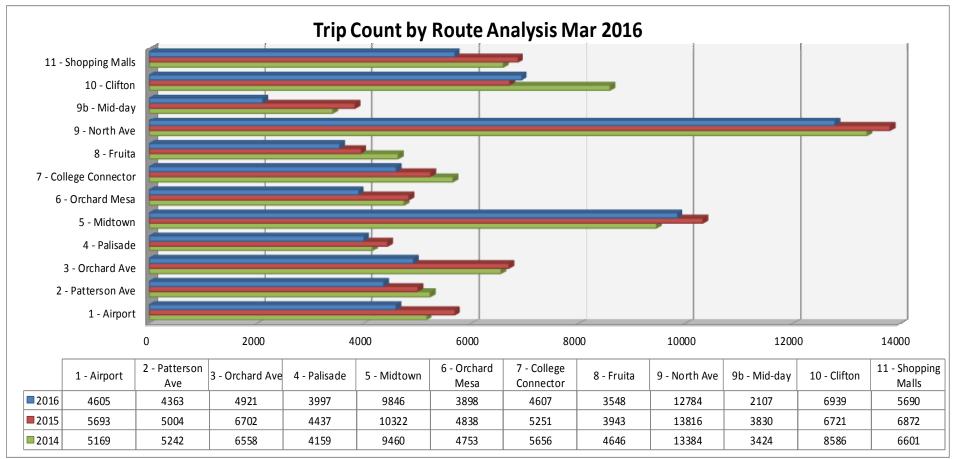

|                 |                           |                         |                           |              |                      |                   |         | 23                            |         |                                       |                         | 1 874,140                                            |         |

### **Energy Consumption**

| Energy Type            | Amount | Unit           |  |
|------------------------|--------|----------------|--|
| Bio-Diesel             |        | Gallons        |  |
| Compressed Natural Gas |        | 63,205 Gallons |  |
| Diesel Fuel            |        | 51,996 Gallons |  |
| Gasoline               |        | 35,072 Gallons |  |



### MARCH 2016 REPORT

### Year over Year Key Performance Indicators







### APRIL 2016 REPORT

# Fixed Route Para Transit Dial-A-Ride April Revenue 7.22% 41.41% 2016: 538 348 98



|             | 1 - Airport | 2 - Patterson | 3 - Orchard Ave | 4 - Palisade | 5 - Midtown   | 6 - Orchard | 7 - College | 7 - College<br>8 - Fruita |               | 9b - Mid-day  | 10 - Clifton | 11 - Shopping |
|-------------|-------------|---------------|-----------------|--------------|---------------|-------------|-------------|---------------------------|---------------|---------------|--------------|---------------|
|             | 1 - Allport | Ave           | 3 - Olchard Ave | 4 - Fallsaue | J - Wildtowii | Mesa        | Connector   | o - i i uita              | 9 - North Ave | 30 - Wild-day | 10 - Ciliton | Malls         |
| <b>2016</b> | 4040        | 3963          |