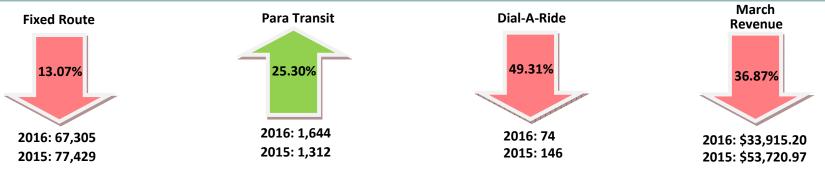

|                 |                           |                         |                           |              |                      |                   |         | 23                            |         |                                       |                         | 1 874,140                                            |         |

### **Energy Consumption**

| Energy Type            | Amount | Unit           |  |
|------------------------|--------|----------------|--|
| Bio-Diesel             |        | Gallons        |  |
| Compressed Natural Gas |        | 63,205 Gallons |  |
| Diesel Fuel            |        | 51,996 Gallons |  |
| Gasoline               |        | 35,072 Gallons |  |



### MARCH 2016 REPORT

### Year over Year Key Performance Indicators







### APRIL 2016 REPORT

# Fixed Route Para Transit Dial-A-Ride April Revenue 7.22% 41.41% 2016: 538 348 98



|             | 1 - Airport | 2 - Patterson | 3 - Orchard Ave | 4 - Palisade | 5 - Midtown   | 6 - Orchard | 7 - College | 7 - College<br>8 - Fruita |               | 9b - Mid-day  | 10 - Clifton | 11 - Shopping |
|-------------|-------------|---------------|-----------------|--------------|---------------|-------------|-------------|---------------------------|---------------|---------------|--------------|---------------|
|             | 1 - Allport | Ave           | 3 - Olchard Ave | 4 - Fallsaue | J - Wildtowii | Mesa        | Connector   | o - i i uita              | 9 - North Ave | 30 - Wild-day | 10 - Ciliton | Malls         |
| <b>2016</b> | 4040        | 3963