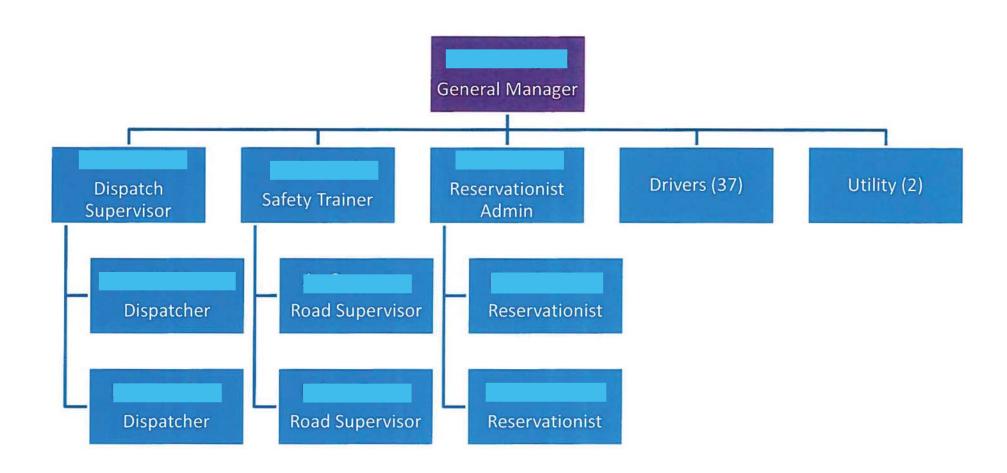

**36. Question:** "Please provide current staffing levels and org. chart." **Answer:** See RFP Questions Attachment 6 Org Chart

**37. Question:** "Section 2.3.6 states that the County may provide up to three non-revenue support vehicles. Could you please clarify whether these vehicles will include road supervisor's vehicles?"