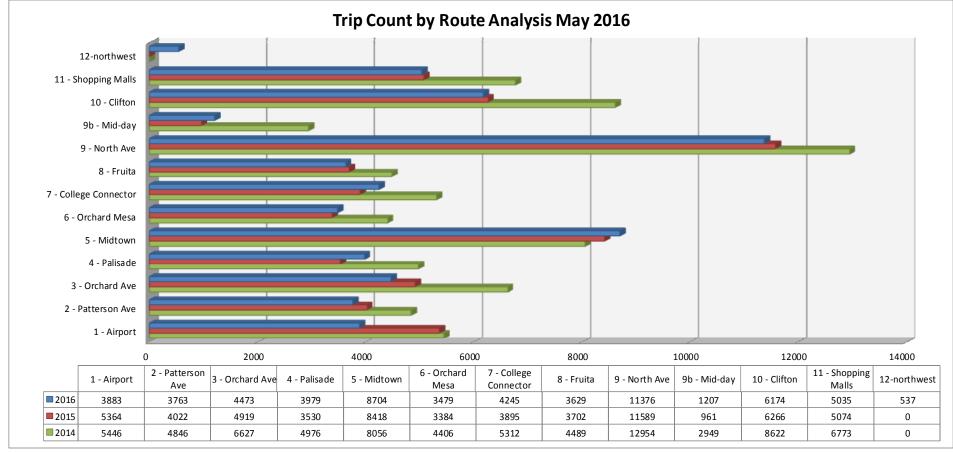

  Answer: The revenue miles and hours stated in the RFP for Fixed Route are estimates. See RFP Questions Attachment 2\_NTD Annual Reports
- 19. Question: "Section 1.9: Please clarify whether the Operating Revenues are retained by the Contractor without application towards the invoice, or whether the Operations Revenue collected is represented as a credit on the invoice."
  Answer: The operating revenues (farebox and pass sales) are represented as a credit on the invoice. This is a requirement of receiving Federal Transit Administration grant funds.
- 20. Question: "Section 2,2,2: Do you believe the alternate revenue hour assumptions of +/- 10% or 20% would warrant a corresponding fleet increase/decrease?" Answer: At this time, an increase or decrease in revenue hours would be related to operating shorter or longer during the day, not a change in headways, which are currently 60 minutes. If, in the future, headways would increase to 30 minutes, then additional vehicles would be necessary.
- 21. Question: "Section 2,3,3: Is the City maintenance department and/or City subcontractors responsible for the repairs of the electronic destination signs, two-way radios, mobile-data terminals, PA system, automated annunciators, electronic fare boxes, and bike racks? If the Contractor is responsible for these items once they're installed on the vehicle, can you provide any history of expenses on these items? Answer: The City and County maintenance department will be responsible for the repairs of the electronic destination signs, two-way radios, mobile-data terminals, PA system, automated annunciators, electronic fareboxes, and bike racks. The Contractor will only be responsible for communicating issues to the City or County maintenance department. However, if any of these items are damaged due to Contractor negligence or accidents, then the Contractor is responsible for repairs and/ or replacement.
- **22. Question:** "Section 2.6.1 D: Is this requiring the Contractor to provide all the initial branding decals of new vehicles, or the replacement of branding decals on vehicles determined to be due to driver neglect?"