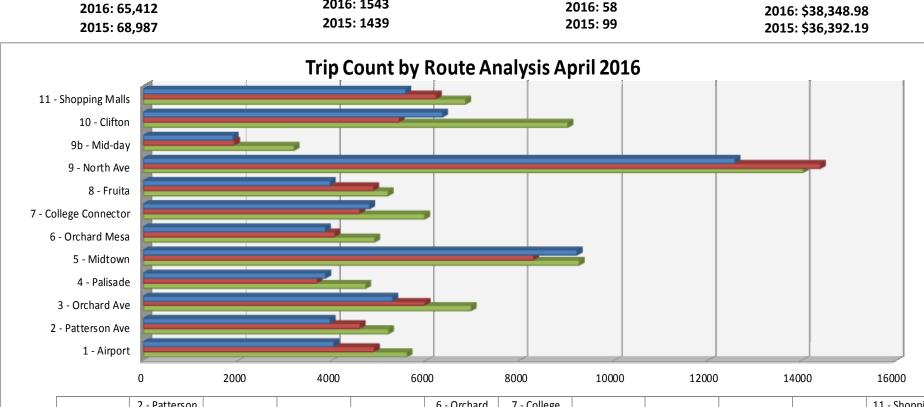

|              |                      |                   |         | 23                            |         |                                       |                         | 1 874,140                                            |         |

### **Energy Consumption**

| Energy Type            | Amount | Unit           |  |
|------------------------|--------|----------------|--|
| Bio-Diesel             |        | Gallons        |  |
| Compressed Natural Gas |        | 63,205 Gallons |  |
| Diesel Fuel            |        | 51,996 Gallons |  |
| Gasoline               |        | 35,072 Gallons |  |



### MARCH 2016 REPORT

### Year over Year Key Performance Indicators







### APRIL 2016 REPORT

# Fixed Route Para Transit Dial-A-Ride April Revenue 7.22% 41.41% 2016: 538 348 98



|             | 1 - Airport | 2 - Patterson | 3 - Orchard Ave | 4 - Palisade | 5 - Midtown   | 6 - Orchard | 7 - College | 7 - College<br>8 - Fruita |               | 9b - Mid-day  | 10 - Clifton | 11 - Shopping |
|-------------|-------------|---------------|-----------------|--------------|---------------|-------------|-------------|---------------------------|---------------|---------------|--------------|---------------|
|             | 1 - Allport | Ave           | 3 - Olchard Ave | 4 - Fallsaue | J - Wildtowii | Mesa        | Connector   | o - i i uita              | 9 - North Ave | 30 - Wild-day | 10 - Ciliton | Malls         |
| <b>2016</b> | 4040        | 3963          | 5300            | 3871         | 9216          | 3865        | 4800        | 3965                      | 12581