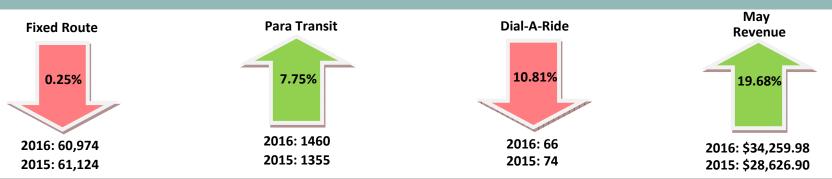

i i uita              | 9 - North Ave | 30 - Wild-day | 10 - Ciliton | Malls         |
| <b>2016</b> | 4040        | 3963          | 5300            | 3871         | 9216          | 3865        | 4800        | 3965                      | 12581         | 1893          | 6350         | 5568          |
| <b>2015</b> | 4898        | 4603          | 5987            | 3694         | 8296          | 4059        | 4598        | 4881                      | 14389         | 1926          | 5437         | 6219          |
| <b>2014</b> | 5596        | 5213          | 6962            | 4719         | 9260          | 4904        | 5980        | 5204                      | 14032         | 3196          | 9024         | 6846          |



### MAY 2016 REPORT

### Year over Year Key Performance Indicators





### MV Public Transportation, Inc.

Department 33560 P.O. Box 39000 San Francisco, CA 94139 707-863-8980, fax 707-863-8943



| Invoice No. | 65998 |
|-------------|-------|
|             |       |

### **INVOICE**

| Custo    | omer                |        |               |            |
|----------|---------------------|--------|---------------|------------|
| Number:  | 20601               | Name:  | Mesa County / | GVT        |
| Address: | 525 South 6th Stree | t      |               | _          |
| City:    | Grand Junction      | State: | СО            | ZIP: 81501 |
| Contact: |                     | ='     | <del>-</del>  | ·          |

 Date
 2/2/2015

 Terms
 30 days

 Due Date
 3/4/2015

| Description                                          | Account code | Quantity<br>Bi