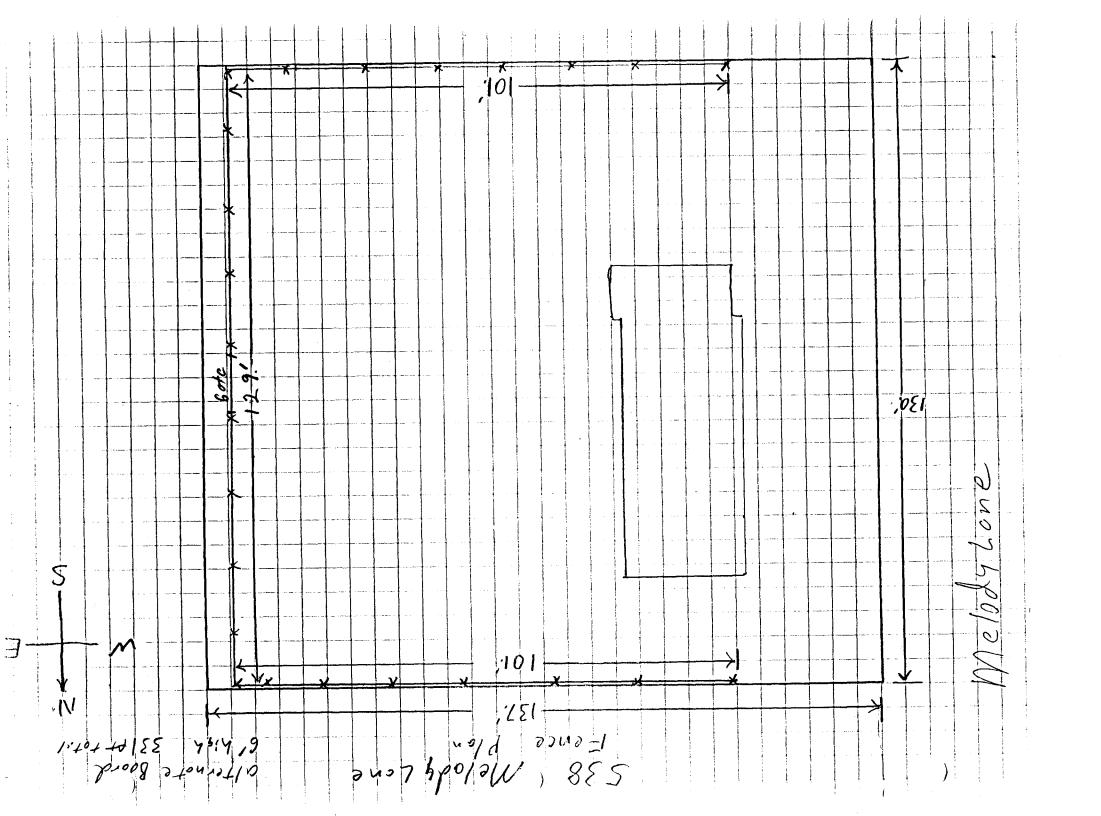

| DATE SUBMITTED: <u>Sept. 15 1988</u>                                   | <b>PERMIT #</b>                                                                                                        |
|------------------------------------------------------------------------|------------------------------------------------------------------------------------------------------------------------|
| :                                                                      | FEE <u>5.00</u>                                                                                                        |
| FENCE F                                                                | PERMIT                                                                                                                 |
| GRAND JUNCTION PLAN                                                    |                                                                                                                        |
|                                                                        |                                                                                                                        |
| BLDG ADDRESS: 538 Melody Lane                                          | * PLOT PLAN                                                                                                            |
| TAX SCHEDULE #:                                                        |                                                                                                                        |
| PROPERTY OWNER: <u>Rollin and Donne Bitting</u>                        |                                                                                                                        |
| PHONE: <u>243 5018</u>                                                 |                                                                                                                        |
| CONTRACTOR: Self                                                       |                                                                                                                        |
| PHONE:                                                                 |                                                                                                                        |
| MATERIAL: <u>Ceder</u>                                                 |                                                                                                                        |
| HEIGHT: <u>6 feet</u>                                                  |                                                                                                                        |
|                                                                        | *Showing Property Line Di-<br>mentions, Easements,<br>Streets, all Structures,<br>and Setbacks from Property<br>Lines. |
| ****                                                                   | * * * * * * * * * * * * * * * * * * * *                                                                                |
| FOR OFFICE                                                             | USE ONLY MANUAL line                                                                                                   |
| zone: <u>257-8</u>                                                     | SETBACKS: FSR                                                                                                          |
|                                                                        | SPECIAL CONDITIONS:                                                                                                    |
|                                                                        |                                                                                                                        |
| FINAL PERMIT                                                           |                                                                                                                        |
| WILL REQUIRE SEPARATE PERMIT FROM THE CITY/COUNTY BUILDING DEPARTMENT. |                                                                                                                        |
| * * * * * * * * * * * * * * * * * * * *                                |                                                                                                                        |