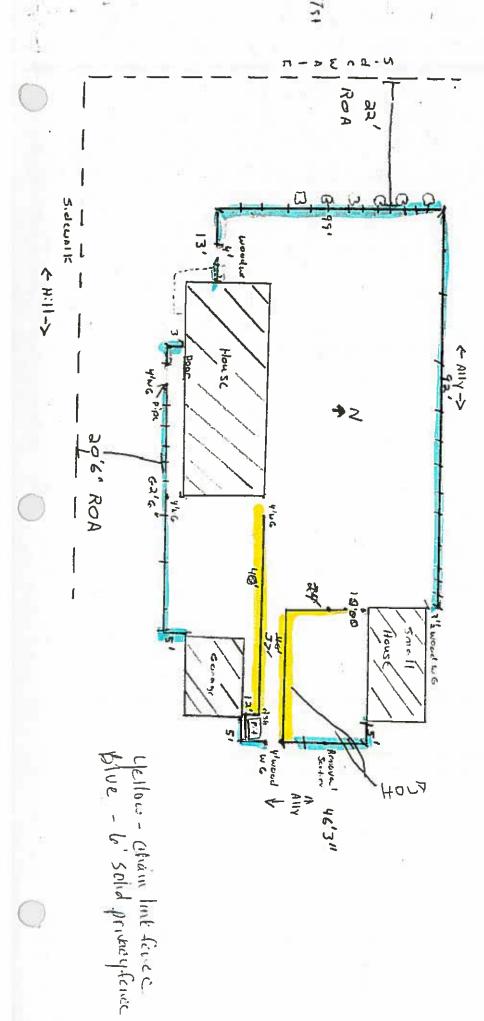

## GRAND JUNCTION PLANNING DEPARTMENT

| BLDG ADDRESS: 710 Hill Avenue                                                                                         | * PLOT PLAN                                                                |
|-----------------------------------------------------------------------------------------------------------------------|----------------------------------------------------------------------------|
| TAX SCHEDULE #: 2945-141-14-006                                                                                       |                                                                            |
| PROPERTY OWNER: Newsy Seamen                                                                                          | \$                                                                         |
| PHONE: 241-2414                                                                                                       | Ally->                                                                     |
| CONTRACTOR: Taylor Force Compony                                                                                      | - A G Ally                                                                 |
| PHONE: 241-1473                                                                                                       | 7 th st 0                                                                  |
| MATERIAL: 6' Privacy Free +4' chaincing                                                                               |                                                                            |
| HEIGHT: 6' solid +4' shainlint  (See below)                                                                           | Da' in at Hill Ave so for properly line                                    |
| (See below)                                                                                                           | *Showing Property Line Di-<br>mentions, Easements,                         |
|                                                                                                                       | Streets, all Structures,<br>and Setbacks from Property                     |
|                                                                                                                       | Lines.                                                                     |
| *************                                                                                                         | **********                                                                 |
| FOR OFFICE                                                                                                            |                                                                            |
| ZONE: PMF-32                                                                                                          | SETBACKS: F 20 S * R *  Property line  SPECIAL CONDITIONS: 6 fence must be |
|                                                                                                                       |                                                                            |
|                                                                                                                       | at least 20 from property live or                                          |
| FINAL PERMIT                                                                                                          | 7th Street and Hill Street side it & Side jand fence is allowed behind the |
| WILL REQUIRE SEPARATE PERMIT DEPARTMENT.                                                                              | FROM THE CITY/COUNTY BUILDING                                              |
| *********                                                                                                             | **********                                                                 |
| ANY MODIFICATION TO THIS APPROVED FENCE WRITING, BY THIS DEPARTMENT.                                                  | PERMIT MUST BE APPROVED, IN                                                |
| I HEREBY ACKNOWLEDGE THAT I HAVE READ TO CORRECT, AND I AGREE TO COMPLY WITH THE COMPLY SHALL RESULT IN LEGAL ACTION. | THIS APPLICATION AND THE ABOVE IS E REQUIREMENTS ABOVE. FAILURE TO         |
|                                                                                                                       |                                                                            |
|                                                                                                                       | SIGNATURE                                                                  |
| APPROVED BY:                                                                                                          |                                                                            |
| DATE APPROVED: 10/19/88                                                                                               |                                                                            |