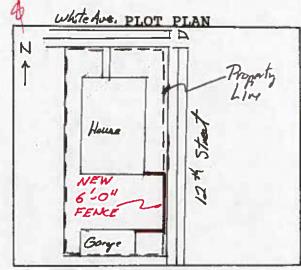

## GRAND JUNCTION PLANNING DEPARTMENT

| BLDG ADDRESS: 1161 Whote Avenue |
|---------------------------------|
| TAX SCHEDULE #: 8945-144-12-009 |
| PROPERTY OWNER: Tobert F. Gregg |
| PHONE: 241-0657                 |
| CONTRACTOR: 50/f                |
| PHONE:                          |
| MATERIAL: wood                  |
| HEIGHT: 6'-0"                   |

\*Showing Property Line Dimentions, Easements, Streets, all Structures, and Setbacks from Property Lines.

| ONE: | mF32               | FOR | OFFICE | USE ONL | cks: Flacky   | 1 111/2 / |
|------|--------------------|-----|--------|---------|---------------|-----------|
|      |                    |     |        | SPECIA  | AL CONDITIONS |           |
|      | FINAL PERMIT       |     |        | -       |               |           |
|      | I IIIII I IIIIII I |     |        |         |               |           |