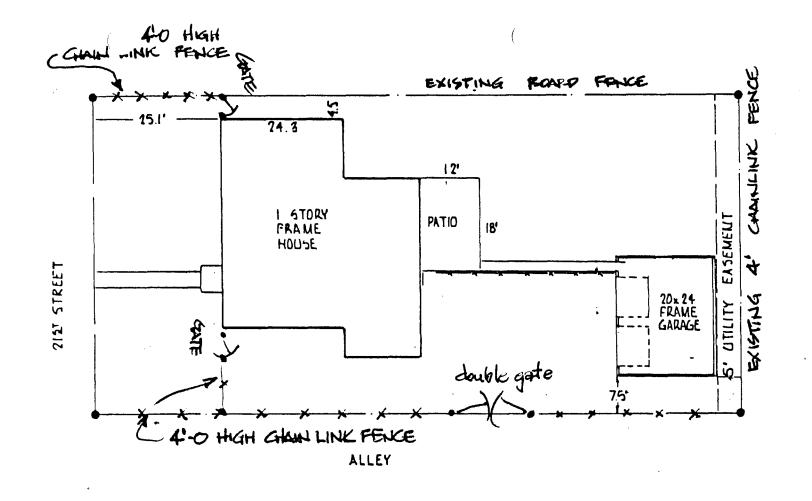

| DATE SUBMITTED: 27781                                                                               | PERMIT #                                                                                                               |
|-----------------------------------------------------------------------------------------------------|------------------------------------------------------------------------------------------------------------------------|
| v '                                                                                                 | FEE \$ 5 2-                                                                                                            |
| FENCE PERMIT                                                                                        |                                                                                                                        |
| BLDG ADDRESS: 1724 N. 215T                                                                          | * PLOT PLAN                                                                                                            |
| TAX SCHEDULE #: 2945-124-06-009                                                                     |                                                                                                                        |
| PROPERTY OWNER: VIRGINIA CUNUNCHAL                                                                  | 1                                                                                                                      |
| PHONE:                                                                                              | Su attack.                                                                                                             |
| CONTRACTOR: CTAMPILL CONST                                                                          |                                                                                                                        |
| PHONE: 243-5337                                                                                     |                                                                                                                        |
| MATERIAL: CHAIN LINK                                                                                |                                                                                                                        |
| HEIGHT: $4'-0$                                                                                      |                                                                                                                        |
|                                                                                                     | *Showing Property Line Di-<br>mentions, Easements,<br>Streets, all Structures,<br>and Setbacks from Property<br>Lines. |
| ***************************************                                                             |                                                                                                                        |
| ZONE: RS: CONE: RS: CONESCRIPTION SETBACKS: FPL SPL R/L                                             |                                                                                                                        |
| ZONE:                                                                                               | SETBACKS: F <u>PL</u> S <u>PL</u> R <u>PL</u>                                                                          |
|                                                                                                     | SPECIAL CONDITIONS:                                                                                                    |
| FINAL PERMIT                                                                                        |                                                                                                                        |
| WILL REQUIRE SEPARATE PERMIT FROM THE CITY/COUNTY BUILDING DEPARTMENT.                              |                                                                                                                        |
| ***************************************                                                             |                                                                                                                        |
| ANY MODIFICATION TO THIS APPROVED FENCE PERMIT MUST BE APPROVED, IN<br>WRITING, BY THIS DEPARTMENT. |                                                                                                                        |
|                                                                                                     |                                                                                                                        |

3 5 8

CUNNINGHAM RESIDENCE: 1724 NORTH 21ST STREET, LOT 2. BLOCK G SUBDIVISION DEL REY REPLAT, CITY- OF GRAND JUNCTION, COUNTY OF MESA, STATE OF COLORADO