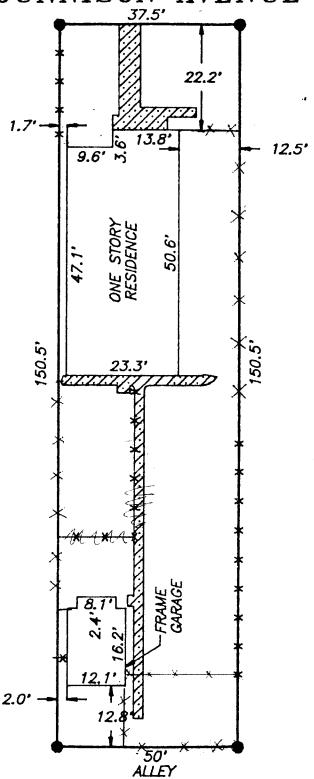

IMPROVEMENT LOCATION CERTIFICATE
551 GUNNISON AVENUE, GRAND JUNCTION, COLORADO
LOT 13 AND THE WEST 1/2 OF LOT 14, BLOCK 51, CITY OF GRAND JUNCTION
MESA COUNTY, COLORADO

## GUNNISON AVENUE

Setback and sideyard distances are plus or minus one foot.

Note: Legal description and easement information provided by Western Colorado Title Company, Commitment number 89-5-152M.

I HEREBY CERTIFY THAT THIS IMPROVEMENT LOCATION CERTIFICATE WAS PREPARED FOR Unifirst Mortgage . That It is not a land survey plat or improvement survey plat, and that It is not to be relied upon for the establishment of fence, building, or other future improvement lines. I further certify that the improvements on the above described parcel on this date, 6-15-89 except utility connections, are entirely within the boundaries of the parcel, except as shown, that there are