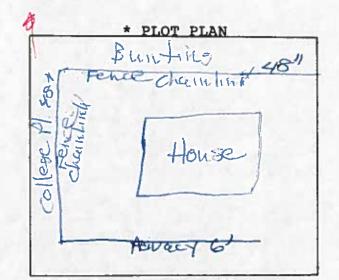

\*Showing Property Line Dimentions, Easements, Streets, all Structures, and Setbacks from Property Lines.

\*\*\*\*\*\*\*\*\*\* FOR OFFICE USE ONLY

ZONE: RSF-5

SETBACKS: FPL SPL RPL

SPECIAL CONDITIONS:

FINAL PERMIT