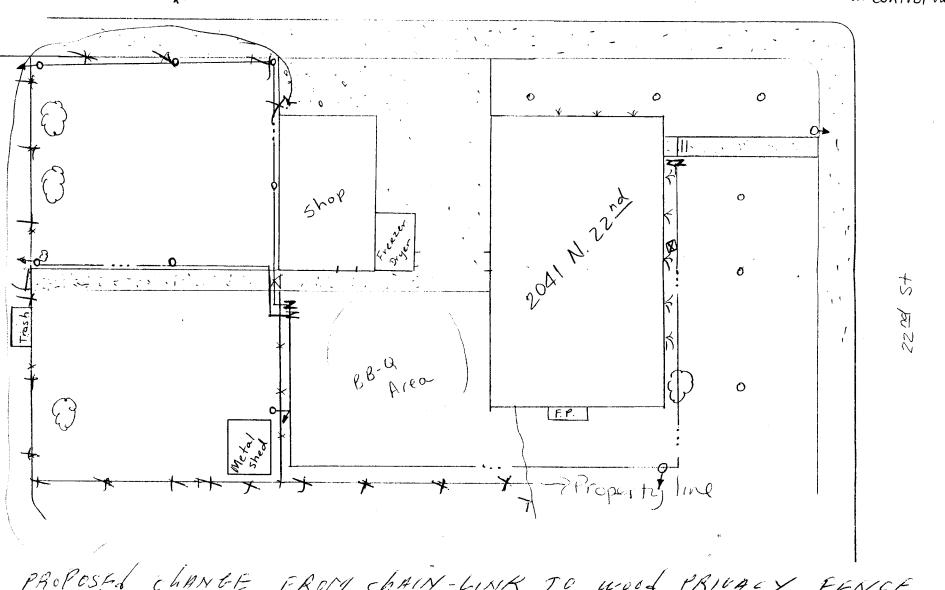

## FENCE PERMIT

GRAND JUNCTION PLANNING DEPARTMENT

| ne de                                                                                                                 |                                                                                                                        |  |  |  |  |  |
|-----------------------------------------------------------------------------------------------------------------------|------------------------------------------------------------------------------------------------------------------------|--|--|--|--|--|
|                                                                                                                       | -00'2 * PLOT PLAN                                                                                                      |  |  |  |  |  |
| TAX SCHEDULE #: 2945-101-197                                                                                          | <del>) </del>                                                                                                          |  |  |  |  |  |
| PROPERTY OWNER: BRUNFT, O.L.                                                                                          |                                                                                                                        |  |  |  |  |  |
| PHONE: 241-243/                                                                                                       | attacked                                                                                                               |  |  |  |  |  |
| CONTRACTOR: SELF                                                                                                      | - See attached                                                                                                         |  |  |  |  |  |
| PHONE:                                                                                                                |                                                                                                                        |  |  |  |  |  |
| MATERIAL: wood                                                                                                        |                                                                                                                        |  |  |  |  |  |
| HEIGHT: 6                                                                                                             |                                                                                                                        |  |  |  |  |  |
| DEL Ray Replat                                                                                                        | *Showing Property Line Di-<br>mentions, Easements,<br>Streets, all Structures,<br>and Setbacks from Property<br>Lines. |  |  |  |  |  |
| **********                                                                                                            | **********                                                                                                             |  |  |  |  |  |
|                                                                                                                       | USE ONLY 45' Center RW                                                                                                 |  |  |  |  |  |
| zone: RSF-8                                                                                                           | SETBACKS: FOR SOR                                                                                                      |  |  |  |  |  |
|                                                                                                                       | special conditions: Fence must be                                                                                      |  |  |  |  |  |
|                                                                                                                       | allowed moun 1/2 of parcel                                                                                             |  |  |  |  |  |
| FINAL PERMIT                                                                                                          | allowed moun 1/2 of parcil                                                                                             |  |  |  |  |  |
| WILL REQUIRE SEPARATE PERMIT DEPARTMENT.                                                                              | FROM THE CITY/COUNTY BUILDING                                                                                          |  |  |  |  |  |
| ********************                                                                                                  |                                                                                                                        |  |  |  |  |  |
| ANY MODIFICATION TO THIS APPROVED FENCE PERMIT MUST BE APPROVED, IN WRITING, BY THIS DEPARTMENT.                      |                                                                                                                        |  |  |  |  |  |
| I HEREBY ACKNOWLEDGE THAT I HAVE READ TO CORRECT, AND I AGREE TO COMPLY WITH THE COMPLY SHALL RESULT IN LEGAL ACTION. |                                                                                                                        |  |  |  |  |  |
|                                                                                                                       | B. H. Brien                                                                                                            |  |  |  |  |  |
| APPROVED BY: Land 1 ) to 1                                                                                            | - SIGNATURE                                                                                                            |  |  |  |  |  |
| DATE APPROVED: 10-12-90                                                                                               |                                                                                                                        |  |  |  |  |  |
| DATE APPROVED: $\frac{(0-12-9)c}{}$                                                                                   |                                                                                                                        |  |  |  |  |  |
|                                                                                                                       |                                                                                                                        |  |  |  |  |  |

0 = Main Valve 0 = Sprinkler 40 = Clean Out/ WALNUT AVE Z Control Values

PROPOSED CLANGE FROM CHAIN-LINK TO WOOD PRIVACY FENCE

187005 \$ \$11105 00Z 086 ZF 187005 \$11405 00I 206 ZF 187005 \$14405 00I 206 ZF 187005 \$19405 05I 206 ZF