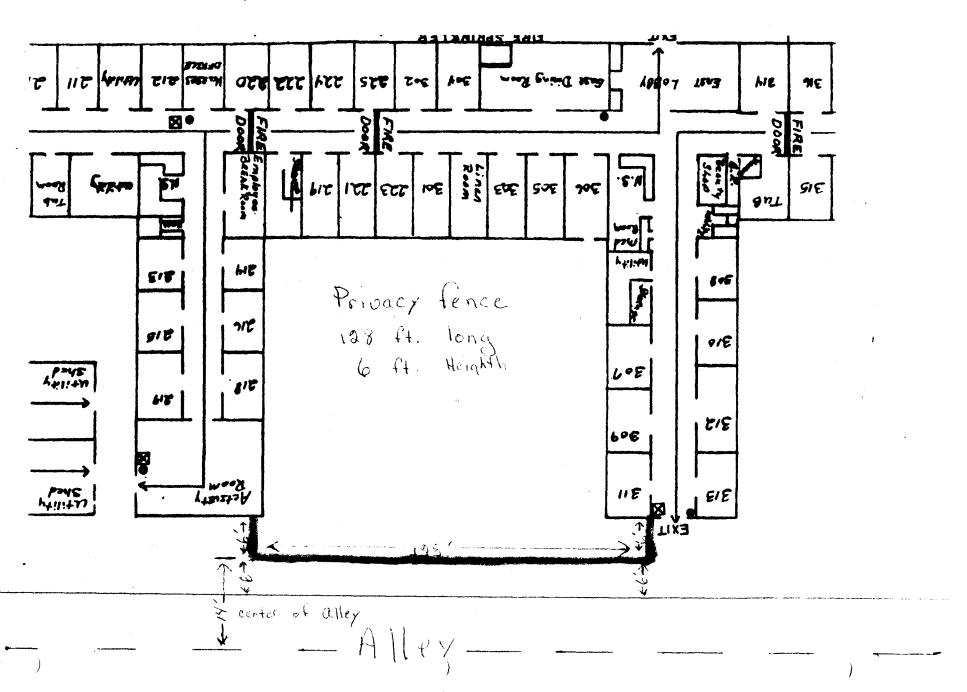

## FENCE PERMIT

GRAND JUNCTION PLANNING DEPARTMENT

| BLDG ADDRESS: 2425 Teller                                                                                                                                                           | * PLOT PLAN                                                                                                            |  |  |  |  |  |
|-------------------------------------------------------------------------------------------------------------------------------------------------------------------------------------|------------------------------------------------------------------------------------------------------------------------|--|--|--|--|--|
| BLDG ADDRESS: 2425 Teller TAX SCHEDULE #: (FRAN) 25145-131-04-                                                                                                                      | 00(                                                                                                                    |  |  |  |  |  |
| PROPERTY OWNER: GRAND It Care Cent                                                                                                                                                  |                                                                                                                        |  |  |  |  |  |
| PHONE: 243-3381                                                                                                                                                                     | See attached                                                                                                           |  |  |  |  |  |
| CONTRACTOR: Michael Machinez                                                                                                                                                        |                                                                                                                        |  |  |  |  |  |
| PHONE: 243-3381                                                                                                                                                                     |                                                                                                                        |  |  |  |  |  |
| MATERIAL: Cedar fencing                                                                                                                                                             |                                                                                                                        |  |  |  |  |  |
| HEIGHT: 6 ft.                                                                                                                                                                       |                                                                                                                        |  |  |  |  |  |
|                                                                                                                                                                                     | *Showing Property Line Di-<br>mentions, Easements,<br>Streets, all Structures,<br>and Setbacks from Property<br>Lines. |  |  |  |  |  |
| **************************************                                                                                                                                              | **************************************                                                                                 |  |  |  |  |  |
| ZONE: RIAF-64                                                                                                                                                                       | SETBACKS: F S_F/_ R_PL_                                                                                                |  |  |  |  |  |
|                                                                                                                                                                                     | SPECIAL CONDITIONS:                                                                                                    |  |  |  |  |  |
|                                                                                                                                                                                     |                                                                                                                        |  |  |  |  |  |
| FINAL PERMIT                                                                                                                                                                        |                                                                                                                        |  |  |  |  |  |
| WILL REQUIRE SEPARATE PERMIT F DEPARTMENT.                                                                                                                                          | ROM THE CITY/COUNTY BUILDING                                                                                           |  |  |  |  |  |
| ***********                                                                                                                                                                         | **********                                                                                                             |  |  |  |  |  |
| ANY MODIFICATION TO THIS APPROVED FENCE WRITING, BY THIS DEPARTMENT.                                                                                                                | PERMIT MUST BE APPROVED, IN                                                                                            |  |  |  |  |  |
| I HEREBY ACKNOWLEDGE THAT I HAVE READ THIS APPLICATION AND THE ABOVE IS CORRECT, AND I AGREE TO COMPLY WITH THE REQUIREMENTS ABOVE. FAILURE TO COMPLY SHALL RESULT IN LEGAL ACTION. |                                                                                                                        |  |  |  |  |  |
|                                                                                                                                                                                     | Michael Martine                                                                                                        |  |  |  |  |  |
| APPROVED BY: Zonde Weitzel                                                                                                                                                          | $\mathcal{O}$                                                                                                          |  |  |  |  |  |
| DATE APPROVED: 3-21-90                                                                                                                                                              |                                                                                                                        |  |  |  |  |  |
|                                                                                                                                                                                     |                                                                                                                        |  |  |  |  |  |

## Grand Junction Care Center 2425 Teller Que. Grand Junction Co