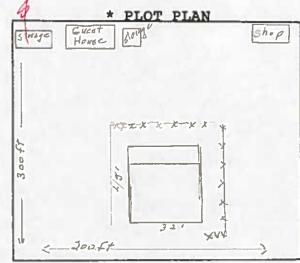

MATERIAL: Wood

HEIGHT: 36"

\*Showing Property Line Dimentions, Easements, Streets, all Structures, and Setbacks from Property Lines.

| ne: K | 25F-4                    |            | FFICE USE<br>SE | TBACKS: F_  | N/As        | R    |
|-------|--------------------------|------------|-----------------|-------------|-------------|------|
|       |                          |            | SP              | ECIAL CONDI | TIONS: NO   | ME   |
| V     | FINAL PERMIT             |            | 1467            |             |             | -    |
|       | WILL REQUIRE DEPARTMENT. | SEPARATE P | ERMIT FROM      | THE CITY/C  | OUNTY BUILD | OING |