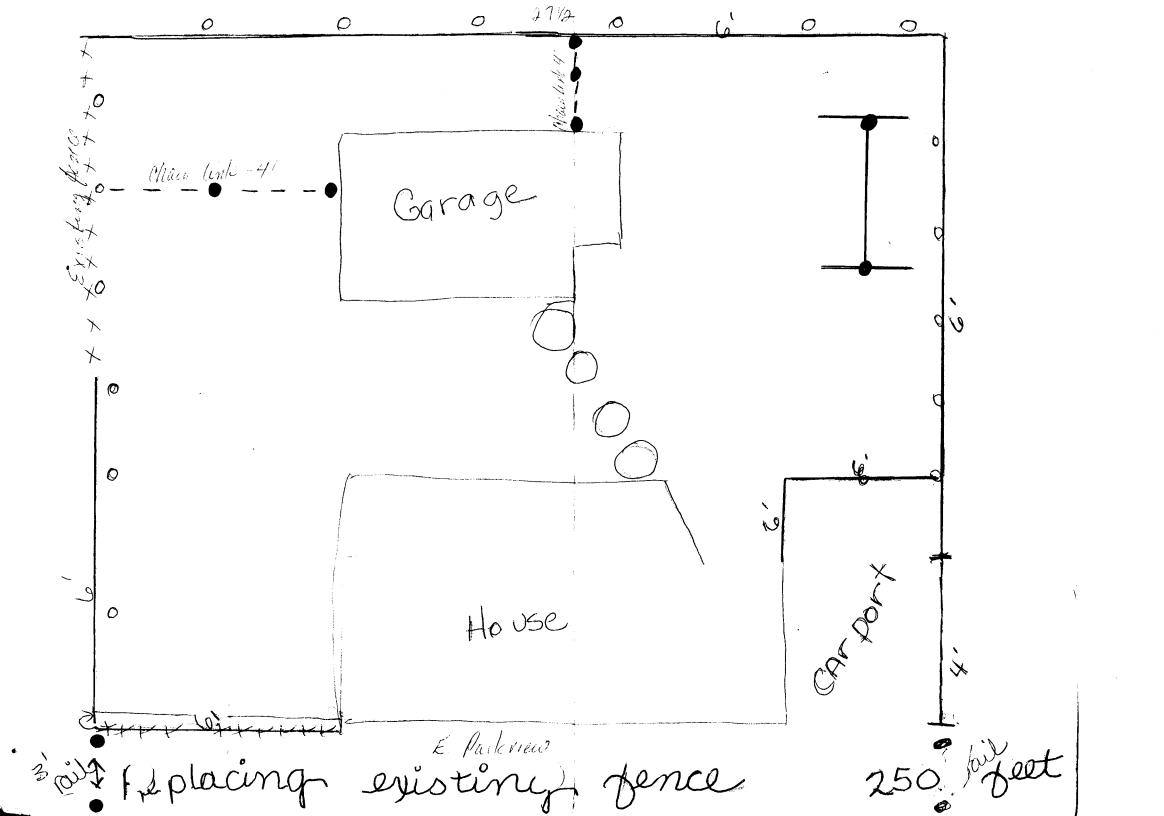

DATE SUBMITTED: 11/5/90

PERMIT #

FEE 5.00

FENCE PERMIT GRAND JUNCTION PLANNING DEPARTMENT BLDG ADDRESS: 262 E Parkycew Dr. + PLOT PLAN TAX SCHEDULE #: 2945 - 252-20-009 PROPERTY OWNER: Robert, WIKIND See attached PHONE: 242 -7/164 CONTRACTOR: PHONE: MATERIAL: Chad. HEIGHT: 6 7 4 \*Showing Property Line Di-Replacing gence mentions, Easements, Streets, all Structures, and Setbacks from Property Lines. FOR OFFICE USE ONLY property and

ZONE: BF-8

SETBACKS: F

SPECIAL CONDITIONS: formates outperson

tence concidencion alena 27 1/2 land. S will instrate a test amond ment or varian to address the actuation

FINAL PERMIT

WILL REQUIRE SEPARATE PERMIT FROM THE CITY/COUNTY BUILDING DEPARTMENT.