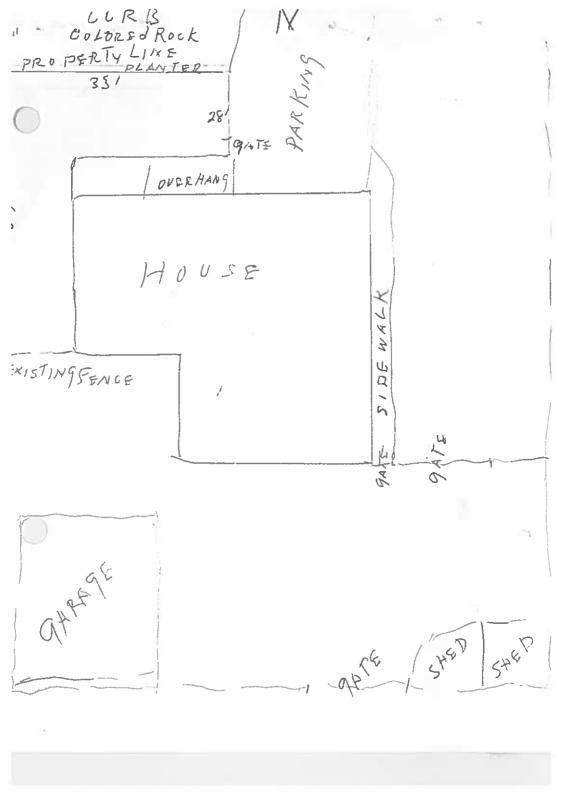

## GRAND JUNCTION PLANNING DEPARTMENT

| BLDG ADDRESS: 2641 TEXAS AVE.                                                                    | * PLOT PLAN                                                                                                |  |  |
|--------------------------------------------------------------------------------------------------|------------------------------------------------------------------------------------------------------------|--|--|
| TAX SCHEDULE #: 2945-124-09-001                                                                  |                                                                                                            |  |  |
| PROPERTY OWNER: WAYNEA HALSE                                                                     | y                                                                                                          |  |  |
| PHONE: 242-9427                                                                                  | See attached                                                                                               |  |  |
| CONTRACTOR: 6 W/427                                                                              |                                                                                                            |  |  |
| PHONE:                                                                                           |                                                                                                            |  |  |
| MATERIAL: CHAIN LINK                                                                             |                                                                                                            |  |  |
| HEIGHT: 4/                                                                                       |                                                                                                            |  |  |
| *****                                                                                            | *Showing Property Line Di- mentions, Easements, Streets, all Structures, and Setbacks from Property Lines. |  |  |
| ZONE: RS-f                                                                                       | SE ONLY SETBACKS: F PL S PL RPL                                                                            |  |  |
|                                                                                                  | SPECIAL CONDITIONS:                                                                                        |  |  |
| FINAL PERMIT  WILL REQUIRE SEPARATE PERMIT F  DEPARTMENT.                                        | ROM THE CITY/COUNTY BUILDING                                                                               |  |  |
| *********                                                                                        | *********                                                                                                  |  |  |
| ANY MODIFICATION TO THIS APPROVED FENCE PERMIT MUST BE APPROVED, IN WRITING, BY THIS DEPARTMENT. |                                                                                                            |  |  |
| I HEREBY ACKNOWLEDGE THAT I HAVE READ TH<br>CORRECT, AND I AGREE TO COMPLY WITH THE              |                                                                                                            |  |  |