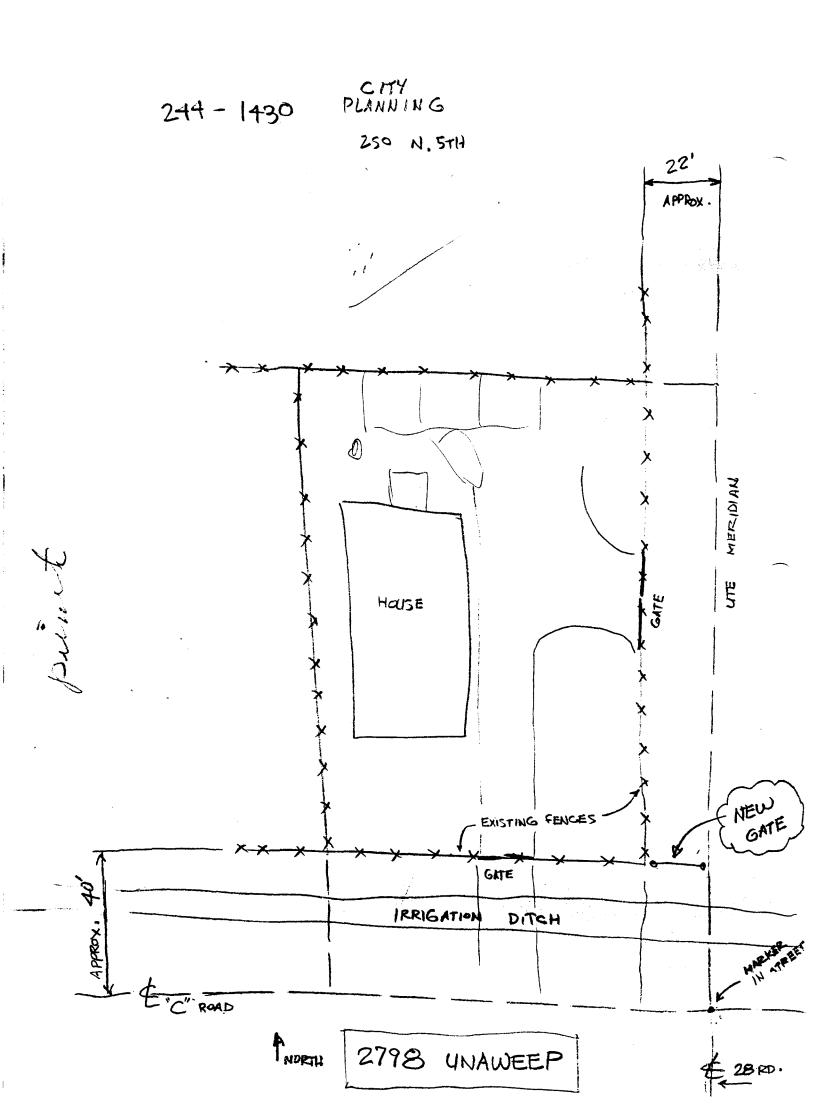

| DATE SUBMITTED: 5/25/90                                                                                                                                  | PERMIT #                                                                                                                               |
|----------------------------------------------------------------------------------------------------------------------------------------------------------|----------------------------------------------------------------------------------------------------------------------------------------|
|                                                                                                                                                          | FEE 500                                                                                                                                |
| FENCE PERMIT                                                                                                                                             |                                                                                                                                        |
| BLDG ADDRESS: $2798$ Unawley<br>TAX SCHEDULE #: $2945 - 244 - 90 - 232$<br>PROPERTY OWNER: <u>Lely a Weltze</u><br>PHONE: $242 - 5 - 391$<br>CONTRACTOR: | 5 Ecc. * PLOT PLAN                                                                                                                     |
| PHONE:<br>MATERIAL: <u>Steel posts &amp; gate</u><br>HEIGHT: <u>4'</u><br>ACROSS DRIVE EMSEMENT<br>FRING                                                 | SEE ATTACHED<br>*Showing Property Line Di-<br>mentions, Easements,<br>Streets, all Structures,<br>and Setbacks from Property<br>Lines. |
| **************************************                                                                                                                   |                                                                                                                                        |
|                                                                                                                                                          | SETBACKS: F                                                                                                                            |
| FINAL PERMIT<br>WILL REQUIRE SEPARATE PERMIT FROM THE CITY/COUNTY BUILDING<br>DEPARTMENT.                                                                |                                                                                                                                        |
| ~ * * * * * * * * * * * * * * * * * * *                                                                                                                  |                                                                                                                                        |