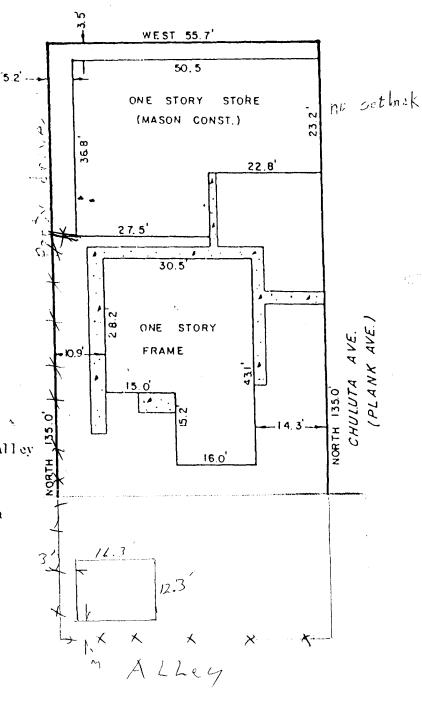

## IMPROVEMENT LOCATION CERTIFICATE

505 WEST COLORADO: AVE

That part of Lot 3, Block 10, Mobley's Sub, that lies west of Plank Ave. Grand Junction, Mesa County, Colorado

WEST COLORADO AVE.

SCALE | = 20

Note: Apparent easement for Alley and Utilities in South 10' of Lot.

Plank Ave. is known as Chuluta

Mess Federal Savings & Loan, the improvement location certificate which repared for these Federal Savings & Loan, the improvement location being based on a previous reserve that has been monumented by others, and that it is not to be relied to the first the contablishment of force, building, a other future is revenent lines. The theoretic that the ingreements of the coverdence bed pared on this date, the last their councillons, are catified within the boundaries of the pared, and that there are the reachest. In on the described premises by improvements on an adjoining premises, respict to indicated, and that there is no evidence of the pared, and of any has