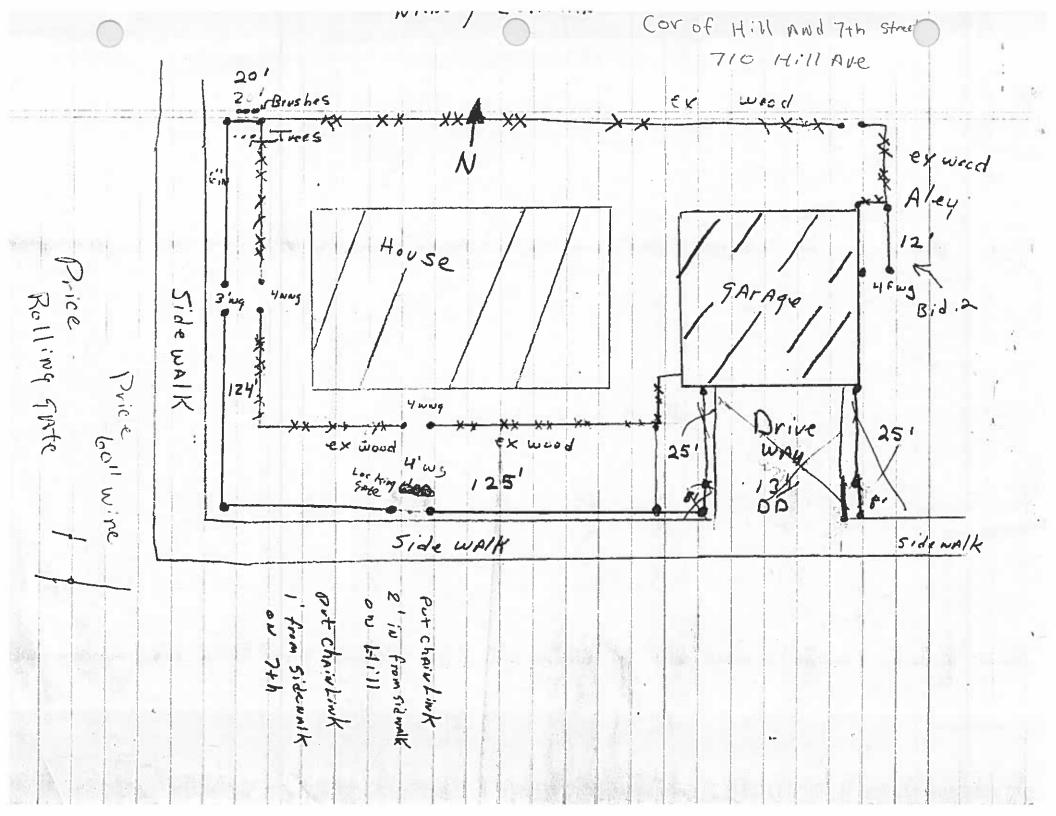

| DATE | SUBMITTED: | 6- | 26- | 90 |
|------|------------|----|-----|----|
|      |            |    |     |    |

| PERMIT # |  |  |
|----------|--|--|
| FEE 50   |  |  |

|                                                                                                                             | FEE 500                                                                                                                |  |
|-----------------------------------------------------------------------------------------------------------------------------|------------------------------------------------------------------------------------------------------------------------|--|
| GRAND JUNCTION PLAN                                                                                                         |                                                                                                                        |  |
| BLDG ADDRESS: 710 14:11 Ave<br>TAX SCHEDULE #: 2945 -141 -14 -006                                                           | * PLOT PLAN                                                                                                            |  |
| PROPERTY OWNER: <u>NANCY SCAMON</u><br>PHONE: 245-8599                                                                      | SEG AttAched                                                                                                           |  |
| CONTRACTOR: TAylor fence                                                                                                    |                                                                                                                        |  |
| PHONE: 241-1473<br>MATERIAL: ChrinLink                                                                                      |                                                                                                                        |  |
| HEIGHT: 48"                                                                                                                 |                                                                                                                        |  |
| ****                                                                                                                        | *Showing Property Line Di-<br>mentions, Easements,<br>Streets, all Structures,<br>and Setbacks from Property<br>Lines. |  |
| FOR OFFICE U                                                                                                                |                                                                                                                        |  |
| ZONE: <u>RMF-32</u>                                                                                                         | SETBACKS: F <u>PL</u> S <u>PL</u> R <u>PL</u><br>SPECIAL CONDITIONS:                                                   |  |
| FINAL PERMIT<br>WILL REQUIRE SEPARATE PERMIT H                                                                              | FROM THE CITY/COUNTY BUILDING                                                                                          |  |
| DEPARTMENT.                                                                                                                 | *******                                                                                                                |  |
| ANY MODIFICATION TO THIS APPROVED FENCE<br>WRITING, BY THIS DEPARTMENT.                                                     | PERMIT MUST BE APPROVED, IN                                                                                            |  |
| I HEREBY ACKNOWLEDGE THAT I HAVE READ TH<br>CORRECT, AND I AGREE TO COMPLY WITH THE<br>COMPLY SHALL RESULT IN LEGAL ACTION. |                                                                                                                        |  |
|                                                                                                                             | Jerry Orman                                                                                                            |  |
| APPROVED BY: The Wayace                                                                                                     |                                                                                                                        |  |